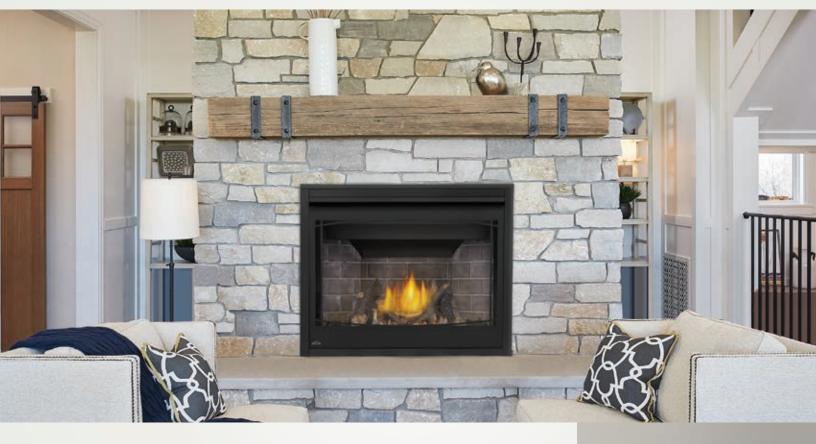

## **ASCENT BX42**

## **BX42 – DIRECT VENT GAS FIREPLACE**

## **FEATURES**

- UP TO 30,000 BTU'S
- 34 5/8" H X 42" W X 18 5/16" D
- OPTIONAL HEAT MANAGEMENT FOR REDUCED CLEARANCE TO COMBUSTIBLES
- 5/8" Top and Rear Venting will accept Flex and Rigid venting
- Premium safety barrier
- Heat radiating ceramic glass
- Pan style burner
- Heat circulating blower included
- NIGHT LIGHT<sup>™</sup> included
- Emergency operation with USB power bank (not supplied)
- Optional Decorative Panels including; MIRRO-FLAME<sup>™</sup> Porcelain Reflective Radiant Panels, Sandstone, Westminster, Old Town Red and Newport<sup>™</sup>