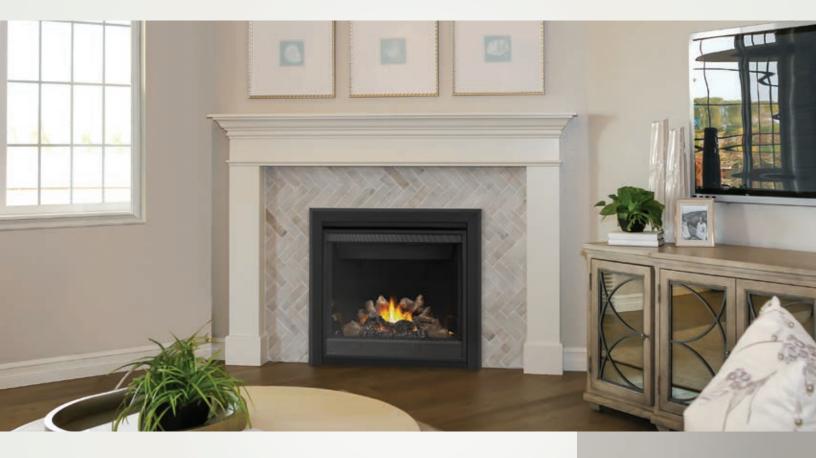

## **ASCENT BX36**

## **BX36 – DIRECT VENT GAS FIREPLACE**

## FEATURES

- UP TO 26,000 BTU'S
- 34 5/8" H X 35" W X 15 3/4" D
- OPTIONAL HEAT MANAGEMENT FOR RECESSED ENCLOSURE APPLICATIONS
- 4/7" Top and Rear Venting will accept Flex and Rigid venting
- Premium safety barrier
- Heat radiating ceramic glass
- Pan style burner
- Heat circulating blower included
- NIGHT LIGHT<sup>™</sup> included
- Emergency operation with USB power bank (not supplied)
- Optional Decorative Panels including; MIRRO-FLAME<sup>™</sup> Porcelain Reflective Radiant Panels, Sandstone, Westminster, Old Town Red and Newport<sup>™</sup>