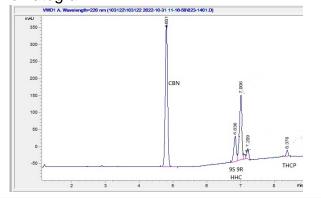

### Chromatogram

# Cannabinoid Profile CBN 9R 9S THCP

34.87 35.01

16.49

3.47

### Cannabinoid Profile by HPLC

0.00%

Calculated Delta-9-THC Yield

0.00%

Calculated CBD Yield

| % wt  | mg/g                                                           |
|-------|----------------------------------------------------------------|
| 34.87 | 348.7                                                          |
| 35.01 | 350.1                                                          |
| 16.49 | 164.9                                                          |
| 3.47  | 34.7                                                           |
| 89.84 | 898.4                                                          |
| 0.00  | 0.00                                                           |
| 0.00  | 0.00                                                           |
|       | 34.87<br>35.01<br>16.49<br>3.47<br><b>89.84</b><br><b>0.00</b> |