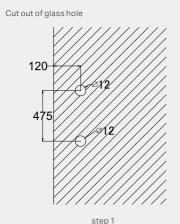

#### **INSTALLATION STEPS**

Step 1:Cut out of the glass hole as below shadow part.

Step 2:Use hand loosed the screws.

Step 3:Put one part into cut out of glass hole, lock the screws.