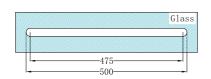

#### Drawing

#### Specifications

- 1. Suitable for 10mm glass.
- 2. Manufactured from high quality brass.

Only use for 10mm glass