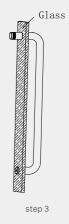

#### **INSTALLATION STEPS**

Step 1:Cut out of the glass hole as below shadow part.

Step 2:Use hand loosed the screws.

Step 3:Put one part into cut out of glass hole, lock the screws.