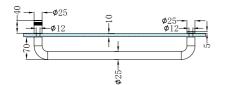

#### Drawing

#### Specifications

- 1. Suitable for 10mm glass.
- 2. Manufactured from high quality brass.

#### **INSTALLATION STEPS**

Step 1:Cut out of the glass hole as below shadow part.

Step 2:Use hand loosed the screws.

Step 3:Put one part into cut out of glass hole, lock the screws.

Only use for 10mm glass