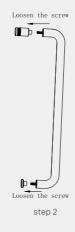

#### **INSTALLATION STEPS**

Step 1:Cut out of the glass hole as below shadow part.

Step 2:Use hand loosed the screws.

Step 3:Put one part into cut out of glass hole, lock the screws.