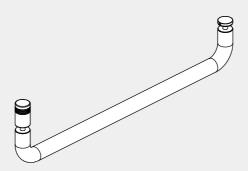

## Towel Bar 500mm





Versions:202401

#### Drawing



#### Specifications

- 1. Suitable for 10mm glass.
- 2. Manufactured from high quality brass.



#### Finish & SKU











#### **INSTALLATION STEPS**

Step 1:Cut out of the glass hole as below shadow part.

Step 2:Use hand loosed the screws.

Step 3:Put one part into cut out of glass hole, lock the screws.







### MAINTENANCE AND CARE

All surfaces should be cleaned with mild liquid detergent or soap and water. Do not use cream cleaners or citrus based cleaning products, as they are abrasive. Use of unsuitable cleaning agents may damage the surface. Any damage caused in this way will not be covered by warranty.



Only use for 10mm glass

# Nero