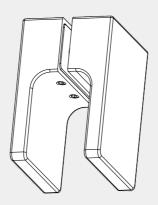

# Square Shower Knob Handle

## Nero



Versions:202401

### Drawing

# -12. 5

### Specifications

- 1. Suitable for 10mm glass.
- 2. Manufactured from high quality brass.

### Finish & SKU

Glass

Chrome NRSH302aCH Gun Metal NRSH302aGM

Brushed Bronze
 NRSH302aBZ

NRSH302aBN

Matte Black NRSH302aMB Brushed Gold NRSH302aBG

\*Dimensions are nominal measurements only.

### **INSTALLATION STEPS**

Step 1:Cut out of the glass hole as below shadow part.

Step 2:Use allen key loosen the screw, take out the rubber padded and phillips screws and brass sleeves.

Step 3:Put B part into cut out of glass hole firstly, then put rubber padded and brass sleeves on it.

Step 4: Finally put A part onto it and lock the screws.

### Cut out of glass hole



### MAINTENANCE AND CARE

All surfaces should be cleaned with mild liquid detergent or