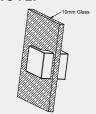

### Cut out of glass hole

### NOTE:

Only use for 10mm glass

### Specifications

- 1. Suitable for 10mm glass.
- 2. Manufactured from high quality brass.