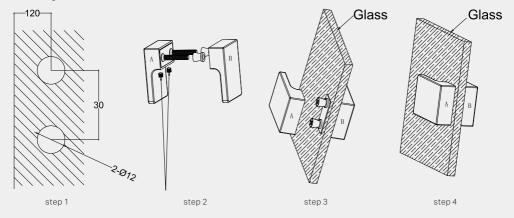

### **INSTALLATION STEPS**

Step 1:Cut out of the glass hole as below shadow part.

Step 2:Use allen key loosen the screw, take out the rubber padded and phillips screws and brass sleeves.

Step 3:Put B part into cut out of glass hole firstly, then put rubber padded and brass sleeves on it.

Step 4: Finally put A part onto it and lock the screws.

### Cut out of glass hole