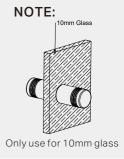

### Drawing Specifications 1. Suitable for 10mm glass. 2. Manufactured from high quality brass. Glass Finish & SKU $|\phi_{12}|$ Gun Metal NRSH2301aGM Chrome Brushed Bronze NRSH301aCH NRSH301aBZ Brushed Nickel NRSH301aMB NRSH301aBG NRSH301aBN -**ø**25-\*Dimensions are nominal measurements only.