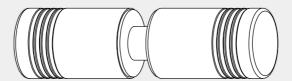

### Drawing Specifications 1. Suitable for 10mm glass. 2. Manufactured from high quality brass. Glass Finish & SKU $|\phi_{12}|$ Gun Metal NRSH2301aGM Chrome Brushed Bronze NRSH301aCH NRSH301aBZ Brushed Nickel NRSH301aMB NRSH301aBG NRSH301aBN -**ø**25-\*Dimensions are nominal measurements only.