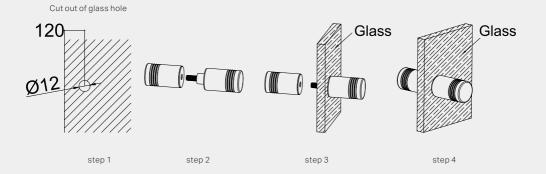

#### **INSTALLATION STEPS**

Step 1:Cut out of the glass hole as below shadow part.
Step 2:Use hand loosed the screw.
Step 3:Put one part into cut out of glass hole.
Step 4:Lock the screw.