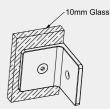

## 90 Degree Glass To Wall Bracket 10mm Glass

Nero

Versions:202401

\*Dimensions are nominal measurements only.

Do not use cream cleaners or citrus based cleaning products, as they are abrasive.

step 3

NOTE:

step 4

Only use for 10mm glass

11-13 Buontempo Road Carrum Downs Vic 3201