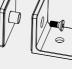

## INSTALLATION STEPS

Step 1:Cut out of the glass hole as below shadow part. Step 2:Use allen key loosen the screw. Step 3:Insert to glass, then lock the screw. Step 4:Put the plastic plug insert to wall, after put M5 screw use phillips screwdriver tighten screw.