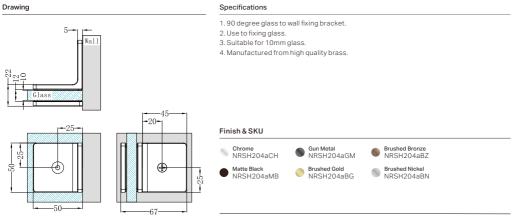

## 90 Degree Glass To Wall Bracket 10mm Glass

Nero

Versions:202401

\*Dimensions are nominal measurements only.