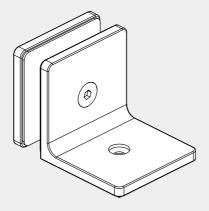

## 90 Degree Glass To Wall Bracket 10mm Glass

Nero

Versions:202401

\*Dimensions are nominal measurements only.