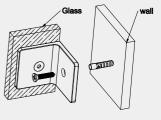

## 90 Degree Glass To Wall Bracket 10mm Glass

Nero

Versions:202401

\*Dimensions are nominal measurements only.

## INSTALLATION STEPS

Step 1:Cut out of the glass hole as below shadow part. Step 2:Use allen key loosen the screw. Step 3:Insert to glass, then lock the screw. Step 4:Put the plastic plug insert to wall, after put M5 screw use phillips screwdriver tighten screw.