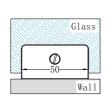

#### Specifications

- 1.90 degree wall to glass fixing bracket.
- 2. Use to fixing glass.
- 3. Suitable for 10mm glass.
- 4. Manufactured from high quality brass.

Only use for 10mm glass