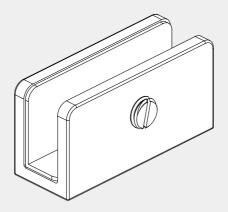

#### Drawing

#### Specifications

- 1.90 degree wall to glass fixing bracket.
- 2. Use to fixing glass.
- 3. Suitable for 10mm glass.
- 4. Manufactured from high quality brass.