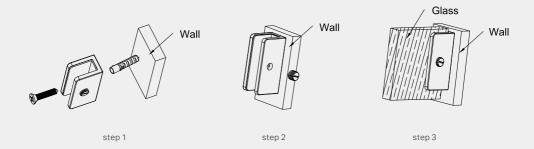

#### **INSTALLATION STEPS**

Step 1:Put the plastic plug insert to wall, after put M5 screw use phillips screwdriver tighten screw. Step 2:Use force slotted screwdriver loosen the screw.

Step 3:Insert to glass, then lock the screw.