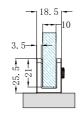

#### Specifications

- 1.90 degree wall to glass fixing bracket.
- 2. Use to fixing glass.
- 3. Suitable for 10mm glass.
- 4. Manufactured from high quality brass.

Only use for 10mm glass