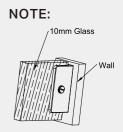

## Shower U Bracket 10mm Glass

Versions:202401

#### Specifications

- 1.90 degree wall to glass fixing bracket.
- 2. Use to fixing glass.
- 3. Suitable for 10mm glass.
- 4. Manufactured from high quality brass.

Only use for 10mm glass