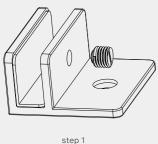

### **INSTALLATION STEPS**

Step 1:Use force slotted screwdriver loosen the screw.

Step 2:Insert to glass, then lock the screw

Step 3:Put the plastic plug insert to wall, after put M5 screw. Use phillips screwdriver tighten screw.