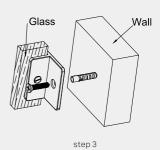

### **INSTALLATION STEPS**

Step 1:Use force slotted screwdriver loosen the screw.

Step 2:Insert to glass, then lock the screw

Step 3:Put the plastic plug insert to wall, after put M5 screw. Use phillips screwdriver tighten screw.