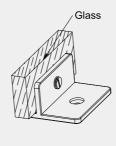

### **INSTALLATION STEPS**

Step 1:Use force slotted screwdriver loosen the screw.

Step 2:Insert to glass, then lock the screw

Step 3:Put the plastic plug insert to wall, after put M5 screw. Use phillips screwdriver tighten screw.

step 2