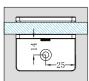

#### Drawing

#### Specifications

- 1.90 degree wall to glass fixing bracket.
- 2. Use to fixing glass.
- 3. Suitable for 10mm glass.
- 4. Manufactured from high quality brass.