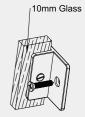

ns

- 1.90 degree wall to glass fixing bracket.
- 2. Use to fixing glass.
- 3. Suitable for 10mm glass.
- 4. Manufactured from high quality brass.

#### Finish & SKU













<sup>\*</sup>Dimensions are nominal measurements only.

### **INSTALLATION STEPS**

Step 1:Use force slotted screwdriver loosen the screw.

Step 2:Insert to glass, then lock the screw

Step 3:Put the plastic plug insert to wall, after put M5 screw. Use phillips screwdriver tighten screw.







step 2

## MAINTENANCE AND CARE

All surfaces should be cleaned with mild liquid detergent or soap and water. Do not use cream cleaners or citrus based cleaning products, as they are abrasive. Use of unsuitable cleaning agents may damage the surface. Any damage caused in this way will not be covered by warranty.

## NOTE:



Only use for 10mm glass

# Nero