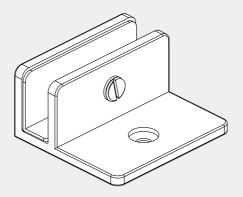

#### Drawing

#### Specifications

- 1.90 degree wall to glass fixing bracket.
- 2. Use to fixing glass.
- 3. Suitable for 10mm glass.
- 4. Manufactured from high quality brass.