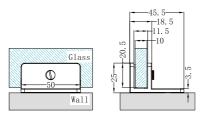

#### Drawing

#### Specifications

- 1.90 degree wall to glass fixing bracket.
- 2. Use to fixing glass.
- 3. Suitable for 10mm glass.
- 4. Manufactured from high quality brass.