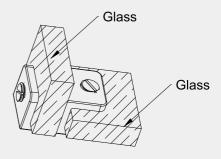

#### Drawing

#### Specifications

- 1.90 degree glass to glass fixing bracket.
- 2. Use to fixing glass.
- 3. Suitable for 10mm glass.
- 4. Manufactured from high quality brass.