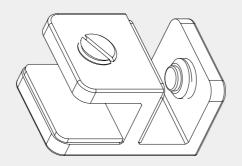

#### Specifications

- 1.90 degree glass to glass fixing bracket.
- 2. Use to fixing glass.
- 3. Suitable for 10mm glass.
- 4. Manufactured from high quality brass.