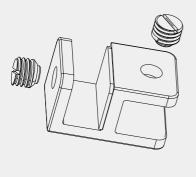

#### **INSTALLATION STEPS**

Step 1:Use force slotted screwdriver loosen the screws. Step 2:Insert to glass, then lock the screws.

step 1

step 2