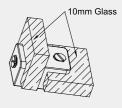

#### Drawing

#### Specifications

- 1.90 degree glass to glass fixing bracket.
- 2. Use to fixing glass.
- 3. Suitable for 10mm glass.
- 4. Manufactured from high quality brass.

#### NOTE:

Only use for 10mm glass