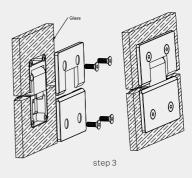

#### **INSTALLATION STEPS**

Step 1:Cut out of the glass hole as below shadow part.

Step 2:Use allen key loosen the screw.

Step 3:Put the hinge insert into cut out of glass hole, then lock the screw.