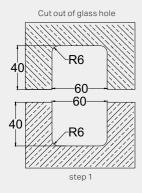

#### **INSTALLATION STEPS**

Step 1:Cut out of the glass hole as below shadow part.

Step 2:Use allen key loosen the screw.

Step 3:Put the hinge insert into cut out of glass hole, then lock the screw.