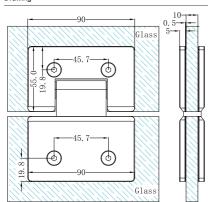

#### Drawing

#### Specifications

- 1. Glass to glass hinge.
- 2. 180 degree glass to glass connection.
- Suitable for 10mm glass.
- 4. 35kg max door weight per two hinges.
- 5. 52.5kg max door weight per three hinges.
- 6.800mm maximum door width.
- 7. Hinges can open in & out 90 degree.
- 8. Self closing from approximately 30 degree.
- 9. Manufactured from high quality brass.