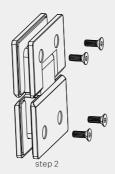

#### **INSTALLATION STEPS**

Step 1:Cut out of the glass hole as below shadow part.

Step 2:Use allen key loosen the screw.

Step 3:Put the hinge insert into cut out of glass hole, then lock the screw.