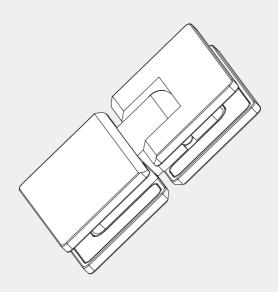

## 180 Degree Glass To Glass Shower Hinge 10mm Glass

Versions:202401

#### Specifications

- 1. Glass to glass hinge.
- 2. 180 degree glass to glass connection.
- Suitable for 10mm glass.
- 4. 35kg max door weight per two hinges.
- 5. 52.5kg max door weight per three hinges.
- 6.800mm maximum door width.
- 7. Hinges can open in & out 90 degree.
- 8. Self closing from approximately 30 degree.
- 9. Manufactured from high quality brass.