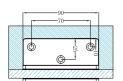

#### **INSTALLATION STEPS**

Step 1:Cut out of the glass hole as below shadow part.

Step 2:Use allen key loosen the screw.

Step 3:Put the hinge insert into cut out of glass hole, then lock the screw.

Step 4:Put the plastic plug insert to wall, after put M5 screw use phillips screwdriver tighten screw.