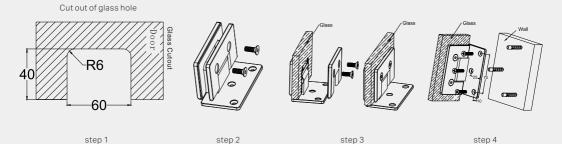

#### **INSTALLATION STEPS**

Step 1:Cut out of the glass hole as below shadow part.

Step 2:Use allen key loosen the screw.

Step 3:Put the hinge insert into cut out of glass hole, then lock the screw.

Step 4:Put the plastic plug insert to wall, after put M5 screw use phillips screwdriver tighten screw.