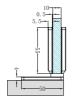

#### **INSTALLATION STEPS**

Step 1:Cut out of the glass hole as below shadow part.

Step 2:Use allen key loosen the screw.

Step 3:Put the hinge insert into cut out of glass hole, then lock the screw.

Step 4:Put the plastic plug insert to wall, after put M5 screw use phillips screwdriver tighten screw.

#### NOTE:

Only use for 10mm glass