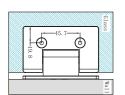

#### **INSTALLATION STEPS**

Step 1:Cut out of the glass hole as below shadow part.

Step 2:Use allen key loosen the screw.

Step 3:Put the hinge insert into cut out of glass hole, then lock the screw.

Step 4:Put the plastic plug insert to wall, after put M5 screw use phillips screwdriver tighten screw.