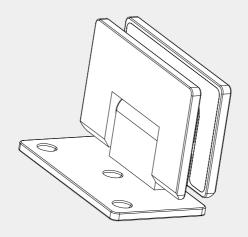

### 1. Glass to wall hinge.

Specifications

- 2.90 degree glass to wall connection.
- 3. Single side mount plate with 3 wall fixing holes.
- 4. Suitable for 10mm glass.
- 5.35kg max door weight per two hinges.
- 6. 52.5kg max door weight per three hinges.
- 7.800mm maximum door width.
- 8. Hex head machine screws.
- 9. Supplied with 50mm wall fix screws.
- 10. Hinges can open in & out 90 degree
- 11. Self closing from approximately 30 degree.
- 12. Manufactured from high quality brass.