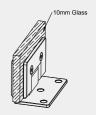

### 1. Glass to wall hinge.

Specifications

- 2.90 degree glass to wall connection.
- 3. Single side mount plate with 3 wall fixing holes.
- 4. Suitable for 10mm glass.
- 5.35kg max door weight per two hinges.
- 6. 52.5kg max door weight per three hinges.
- 7.800mm maximum door width.
- 8. Hex head machine screws.
- 9. Supplied with 50mm wall fix screws.
- 10. Hinges can open in & out 90 degree
- 11. Self closing from approximately 30 degree.
- 12. Manufactured from high quality brass.

#### NOTE:

Only use for 10mm glass