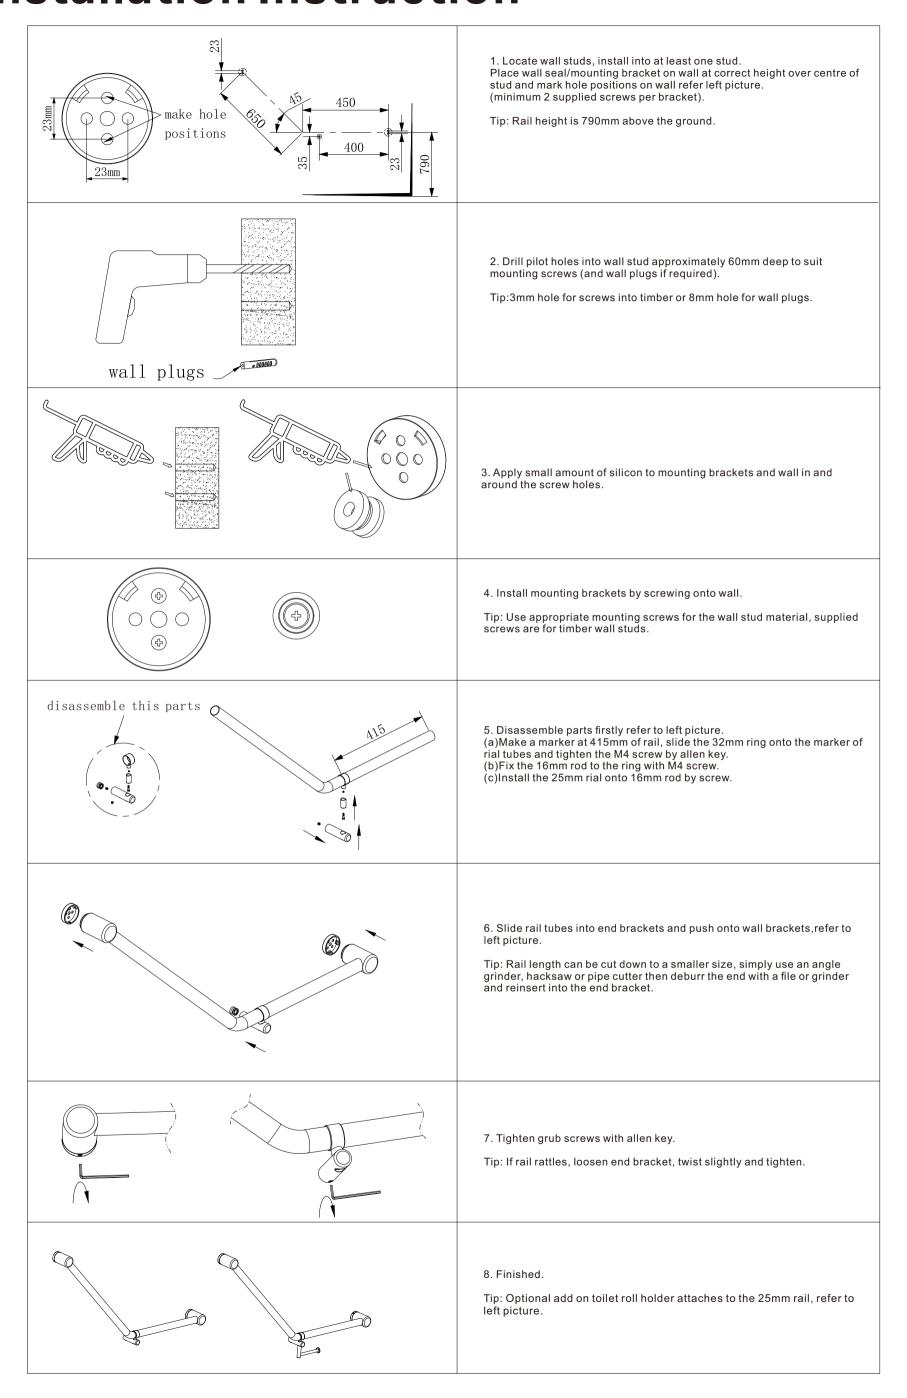

in reduced capacity of the rail which can result in injury to user and damage to the wall.

## Finish

Chrome NRCR3245dCH

Matte Black

NRCR3245dMB







Features

1. Australian owned and designed 2. Sizes: 45 / 90 degree as standard.

requirements in DDA bathrooms

PVD coated for long term durability

3. Can be mounted on left or right hand side 4. Optional add on toilet roll holder attaches to the 32mm rail 3. Modular design, the rail to be mounted horizontally, vertically or at any angle and cut down to suit your bathroom.

5. 150kg capacity for all 25mm and 32mm diameter grab rails.

6. 32mm diameter rails are approved for standard AS1428.1

7. Gun metal, brushed gold and brushed bronze colours are



<sup>\*</sup>Dimensions are nominal measurements only.

# Installation Instruction



# Nero