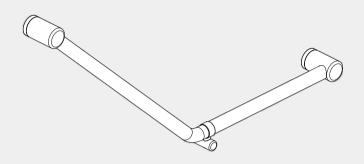

## Mecca Care 32mm Ambulant 45 Degree Bent Tube Grab Rail 450X650mm

3. Can be mounted on left or right hand side 4. Optional add on toilet roll holder attaches to the 32mm rail 3. Modular design, the rail to be mounted horizontally, vertically or at any angle and cut down to suit your bathroom.