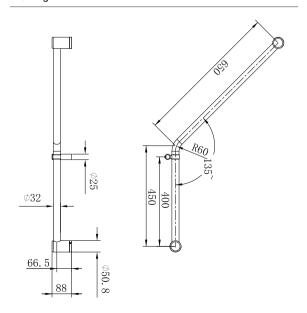

## Mecca Care 32mm Ambulant 45 Degree Bent Tube Grab Rail 450X650mm





#### Drawing



### Specifications

NRCR3245d

#### Warning:

These rails are designed to be mounted onto wall studs or masonry walls I nese rais are designed to be mounted onto wail studs or masonry wails. Installation is recommended to be completed by qualified trades person who complies with the AS 1428.1-2009 design for access and mobility standard. It is recommended rail location is determined by a qualified occupational therapist or trained professional to the AS 1428.1-2009 standard. Correct installation is required to ensure safe, long term operation. Incorrect mounting can result in reduced capacity of the rail which can result in injury to user and damage to the wall.

## Finish

Chrome NRCR3245dCH

Matte Black

NRCR3245dMB







Features

1. Australian owned and designed 2. Sizes: 45 / 90 de