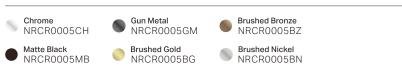

### Backrest Removeable Wall Cover Plate



Versions:202311

#### Drawing



#### Specifications

SKU NRCR0005

#### Warning:

These rails are designed to be mounted onto wall studs or masonry walls. Installation is recommended to be completed by qualified trades person who complies with the AS 1428.1-2009 design for access and mobility standard. It is recommended rail location is determined by a qualified occupational therapist or trained professional to the AS 1428.1-2009 standard. Correct installation is required to ensure safe. Iong term operation. Incorrect mounting can result in reduced capacity of the rail which can result in injury to user and damage to the wall.

#### Finish



\*Dimensions are nominal measurements only.

#### Features

 Australian owned and designed.
Gun metal, brushed gold and brushed bronze colours are PVD coated for long term durability.

Nero

## Installation Instruction



www.nerotapware.com.au

Backrest Removeable Wall Cover Plate-Manual

Nero ——— 3

# Nero

info@nerotapware.com.au nerotapware.com.au 11-13 Buontempo Road Carrum Downs Vic 3201