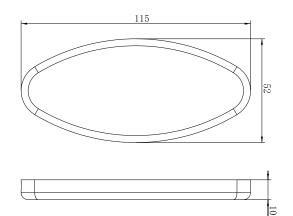

#### Specifications

SKU NRCR0005

#### Finish

\*Dimensions are nominal measurements only.