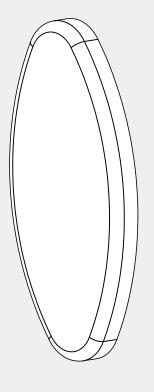

### Backrest Removeable Wall Cover Plate



Versions:202311

#### Drawing



#### Specifications

SKU NRCR0005

#### Warning:

These rails are designed to be mounted onto wall studs or masonry walls. Installation is recommended to be completed by qualified trades person who complies with the AS 1428.1-2009 design for access and mobility standard. It is recommended rail location is determined by a qualified occupational therapist or trained professional to the AS 1428.1-2009 standard. Correct installation is required to ensure safe. Iong term operation. Incorrect mounting can result in reduced capacity of the rail which can result in injury to user and damage to the wall.

#### Finish



\*Dimensions are nominal measurements only.

#### Features

 Australian owned and designed.
Gun metal, brushed gold and brushed bronze colours are