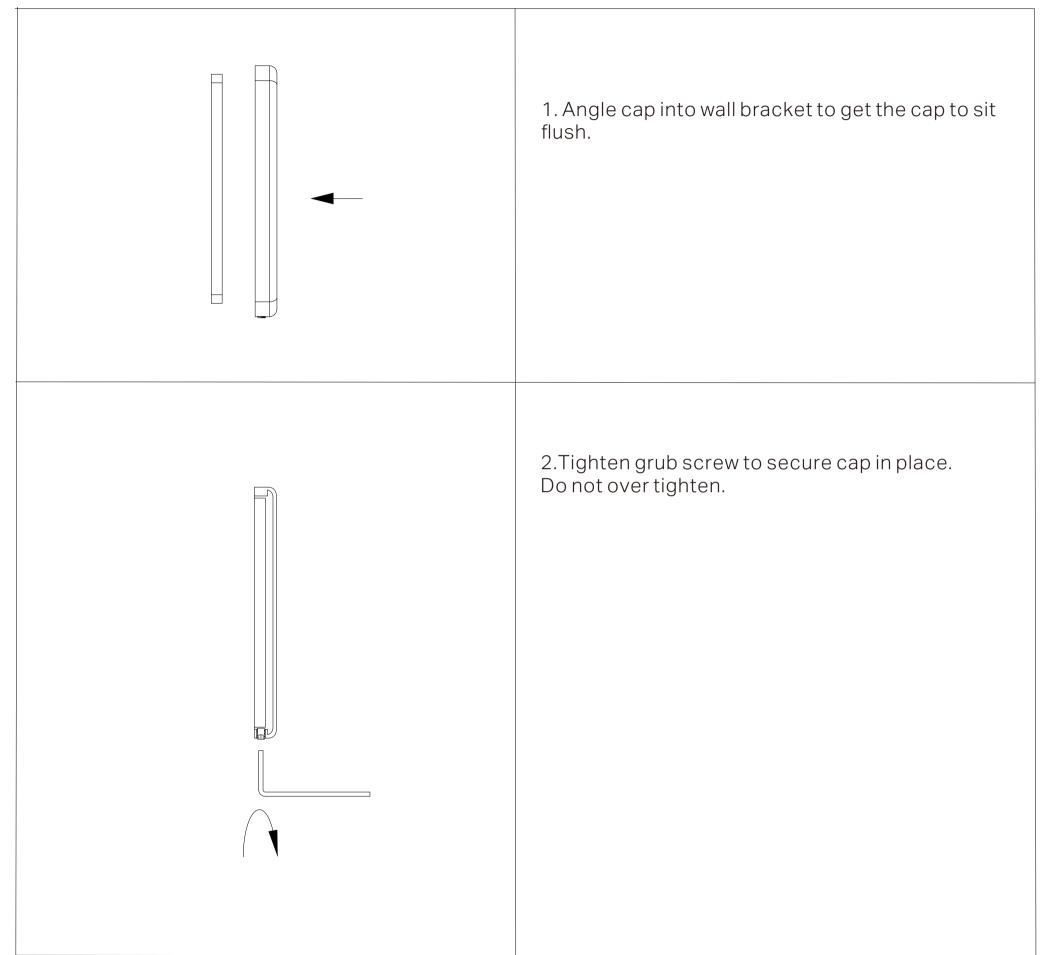

## Installation Instruction

www.nerotapware.com.au

Backrest Removeable Wall Cover Plate-Manual

Nero ——— 3