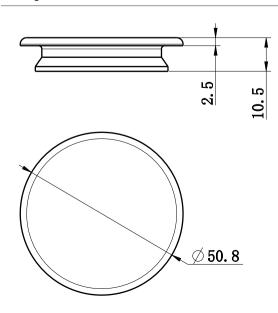

### Mecca Care 32mm Grab Rail Cap

# Nero



Drawing



#### Specifications

SKU NRCR0004

#### Warning:

These rails are designed to be mounted onto wall studs or masonry walls. Installation is recommended to be completed by qualified trades person who complies with the AS 1428.1-2009 design for access and mobility standard. It is recommended rail location is determined by a qualified occupational therapist or trained professional to the AS 1428.1-2009 standard. Correct installation is required to ensure safe, long term operation. Incorrect mounting can result in reduced capacity of the rail which can result in injury to user and damage to the wall.

#### Finish



Features

1. Australian owned and designed.

are PVD coated for long term durability.

2. Gun metal, brushed gold and brushed bronze colours

\*Dimensions are nominal measurements