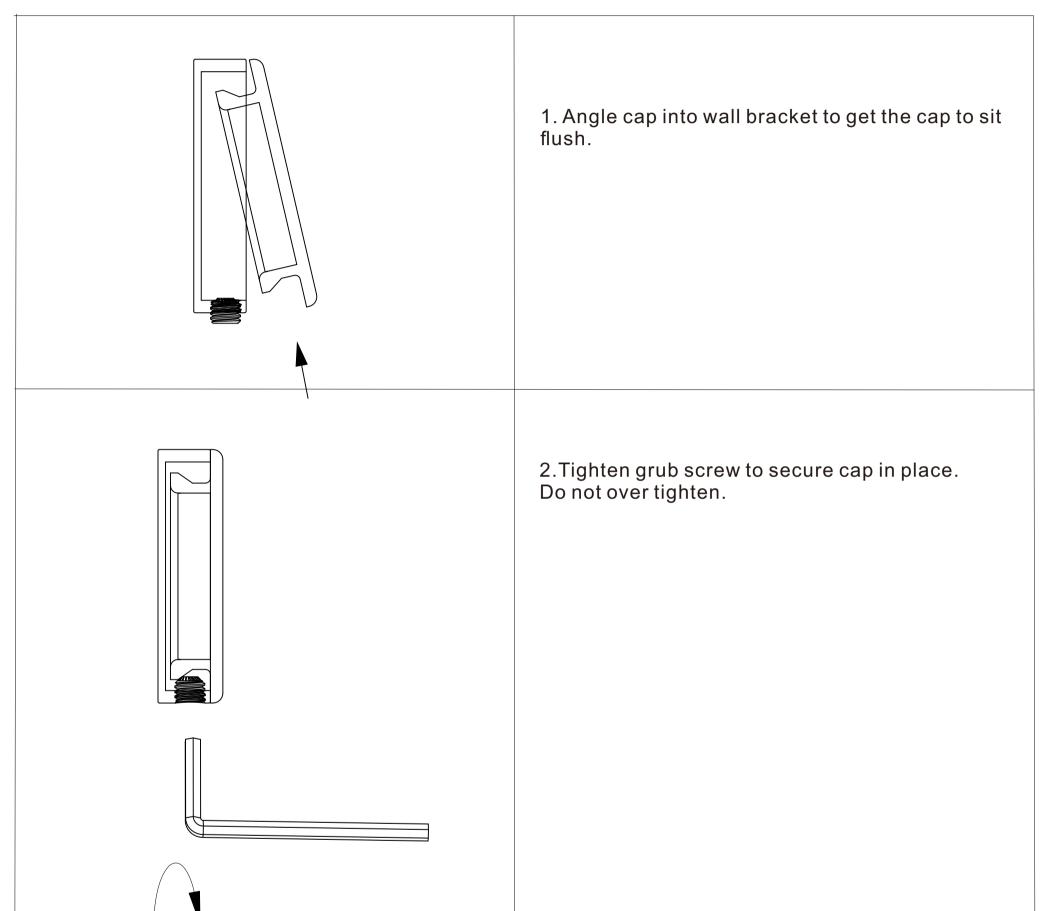

## Installation Instruction

www.nerotapware.com.au Mecca Care 32mm Grab Rail Cap - Manual