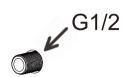

1.Apply thread sealant or teflon tape on outlet thread.

2.Pull back plate on together with bracket body.

3. Screw shower bracket body on to outlet. DO NOT OVERTIGHTEN. Slide the back plate against the wall/tile face properly.