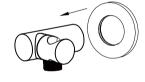

1.Apply thread sealant or teflon tape on outlet thread.

2.Pull back plate on together with bracket body.

3. Screw shower bracket body on to outlet. DO NOT OVERTIGHTEN. Slide the back plate against the wall/tile face properly.

4. Connect bracket and hand shower with hose. TEST & CHECK FOR LEAKS.