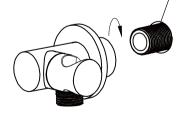

1.Apply thread sealant or teflon tape on outlet thread.

2.Pull back plate on together with bracket body.

3. Screw shower bracket body on to outlet. DO NOT OVERTIGHTEN. Slide the back plate against the wall/tile face properly.