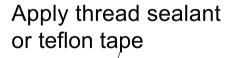

1.Apply thread sealant or teflon tape on outlet thread.

2.Pull back plate on together with bracket body.

3. Screw shower bracket body on to outlet. DO NOT OVERTIGHTEN. Slide the back plate against the wall/tile face properly.