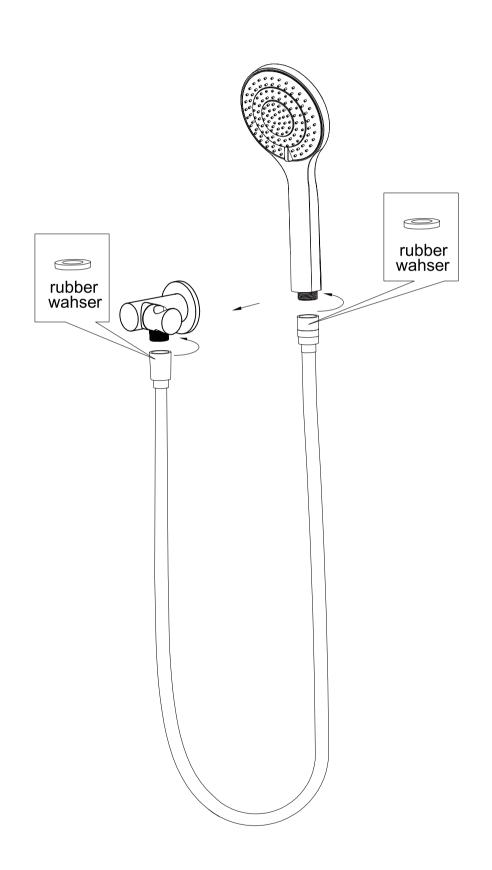

#### Packaging Includes

1x Hand Shower (Built-In Check Valve) 1x Shower Bracket 1x 1.5m PVC Hose

4. Connect bracket and hand shower with hose. TEST & CHECK FOR LEAKS.