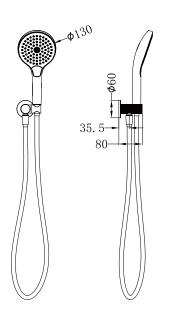

#### Specifications

Watermark License

WM-060093

**Temperature Rating** Min 1°C-Max 75°C

Pressure Rating Min 150kpa - Max 500kpa

#### Packaging Includes

1x Hand Shower (Built-In Check Valve) 1x Shower Bracket 1x 1.5m PVC Hose