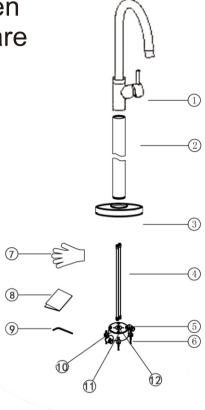

## Packaging Includes

- 1x Mixer Tap
- 1x Extension Tube
- 1x Floor Cover Plate
- 2x Water Pipes
- 1x Mixer Box
- 1x Gloves
- 4x Dynabolts
- 1x Instruction 1x Allen Key Pack
- 1x Leveling Plate
- 1x Gradiometer 1x Testing Plugs

# Installation Instruction

Please inspection all spare parts list when you open box,if any problem,please contract with seller. Spare parts list as follow.

| Item | Parts Name        | QTY |
|------|-------------------|-----|
| 1    | Mixer Tap         | 1   |
| 2    | Extension Tube    | 1   |
| 3    | Floor Cover Plate | 1   |
| 4    | Water Pipes       | 2   |
| 5    | Mixer Box         | 1   |
| 6    | Dynabolt          | 4   |
| 7    | Gloves            | 1   |
| 8    | Instruction       | 1   |
| 9    | Allen Key Pack    | 1   |
| 10   | Leveling Plate    | 1   |
| 11   | Gradiometer       | 1   |
| 12   | Testing Plugs     | 1   |