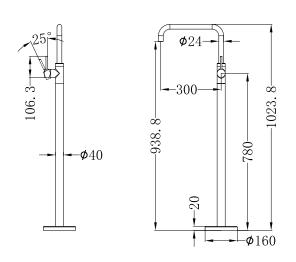

## Drawing

### Specifications

Watermark License

WM-060073

**Temperature Rating** 

Min 1°C-Max 75°C

Pressure Rating

Min 150kpa - Max 500kpa