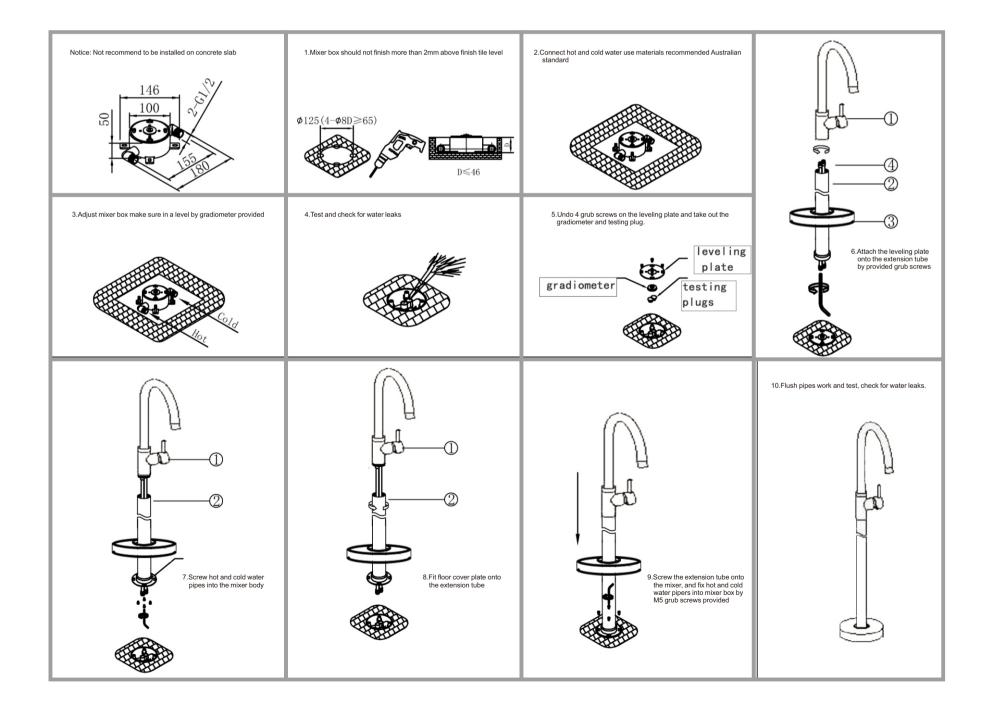

# Installation Instruction

Please inspection all spare parts list when you open box,if any problem,please contract with seller. Spare parts list as follow.

| Item | Parts Name        | QTY |
|------|-------------------|-----|
| 1    | Mixer Tap         | 1   |
| 2    | Extension Tube    | 1   |
| 3    | Floor Cover Plate | 1   |
| 4    | Water Pipes       | 2   |
| 5    | Mixer Box         | 1   |
| 6    | Dynabolt          | 4   |
| 7    | Gloves            | 1   |
| 8    | Instruction       | 1   |
| 9    | Allen Key Pack    | 1   |
| 10   | Leveling Plate    | 1   |
| 11   | Gradiometer       | 1   |
| 12   | Testing Plugs     | 1   |