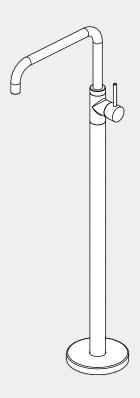

# Mecca Freestanding Bath Mixer Square Shape





Versions:202401

## Drawing



### Specifications

Watermark License

WM-060073

**Temperature Rating** 

Min 1°C-Max 75°C

Pressure Rating

Min 150kpa - Max 500kpa

## Packaging Includes

- 1x Mixer Tap
- 1x Extension Tube
- 1x Floor Cover Plate
- 2x Water Pipes
- 1x Mixer Box
- 1x Gloves
- 4x Dynabolts
- 1x Instruction 1x Allen Key Pack
- 1x Leveling Plate
- 1x Gradiometer 1x Testing Plugs

#### Finish & SKU





NR221903bMB





Brushed Bronze NR221903bBZ

Brushed Nickel NR221903bBN

# Installation Instruction

Please inspection all spare parts list when you open box,if any problem,please contract with seller. Spare parts list as follow.

| Item | Parts Name        | QTY |
|------|-------------------|-----|
| 1    | Mixer Tap         | 1   |
| 2    | Extension Tube    | 1   |
| 3    |