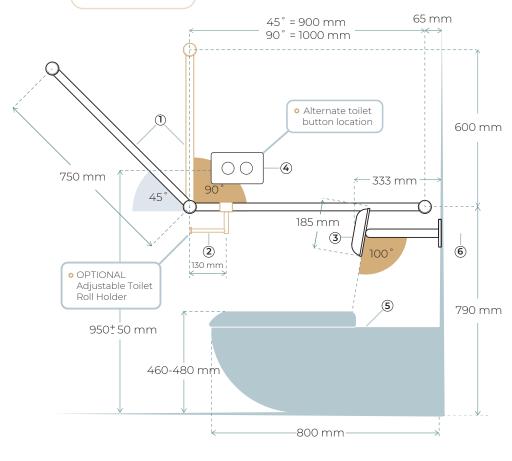

## AS1428.1 DDA WHEELCHAIR ACCESSIBLE TOILET

#### FRONT VIEW

## 45° • For in-wall cisterns • Raised buttons for in use continuous rail wall cistern (can also be mounted on side wall) 300 mm min. 2 1100 mm 450 mm min. (3) MAX 560 mm 690-790 mm 710 mm -(5) 450-460 mm-

#### SIDE VIEW

- DDA Toilet Grab Rail 45 or 90 degree P-39
  - Continuous for in wall cistern (R01CD45 or 90)
  - Side and Rear rails for wall mounted cistern (R01AD45 or 90)
- Add on Toilet Roll Holder (NRCR3286T) P-44 or Wall Mounted

Toilet Backrest (R01R1) P-108

Raised Flush Buttons for In Wall Cistern (NRCRPL002) P-111

- DDA Toilet Pan 800mm from Wall and Raised Height P-114 and 112
  - Pan and Wall Mounted Cistern (HDC692-HEP-800)
  - Pan for In Wall Cistern (HDC692-HEBT)
- (6) In Wall Cistern Pneumatic (G30035) or Wall Facing P-112