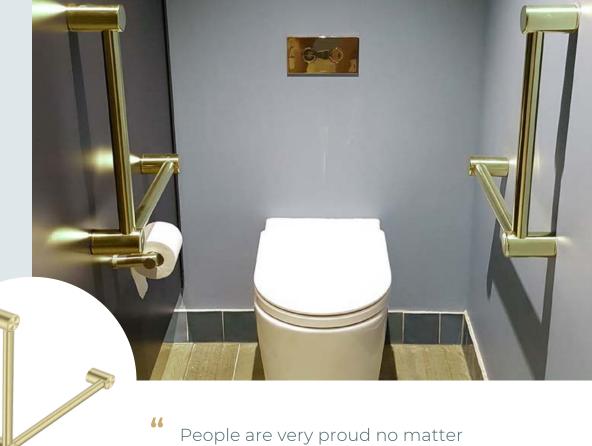

LDK have used Avail Brushed Gold grab rails in their common areas for both the ambulant toilets and wheelchair accessible bathrooms. They have also installed Calibre Ergo 600mm towel/grab rails in each of their assisted living units to support residents.

The first thing people generally reach for when slipping in the bathroom is the towel rail, so providing weight bearing ergonomic towel rails will prevent injuries and damage to the bathroom.

People are very proud no matter what their age or circumstance and no one wants their home to look like a therapy centre. Thankfully Avail provide a really great looking solution to help mobility and independence.