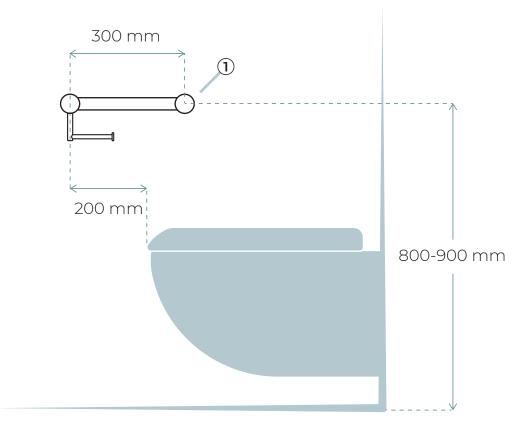

# ASSISTED LIVING TOILET RAILS

## FRONT VIEW

Calibre Grab Rail with Toilet Roll Holder or Heavy Duty Holder P-39