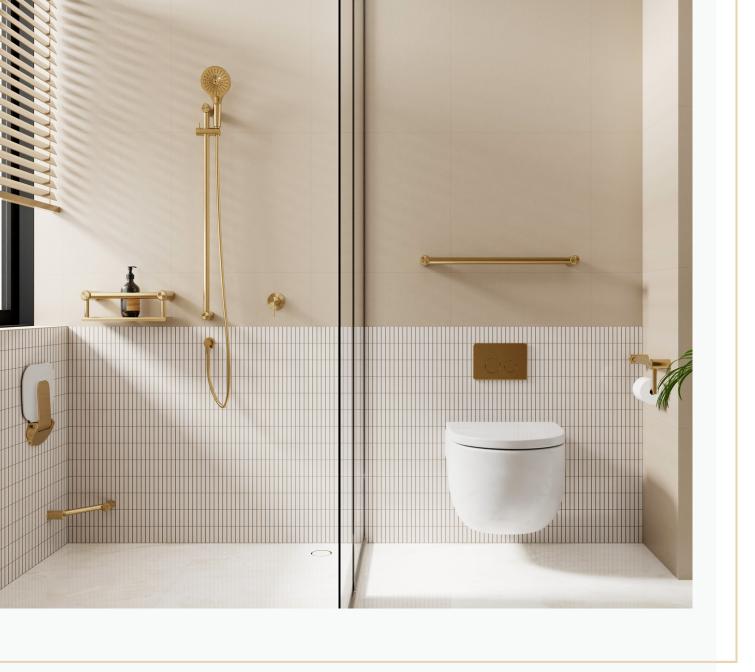

Avail grab rails, seats, tapware and accessories provide support for getting on and off the toilet, stability in the shower, getting in and out of the bathtub and walking up small sets of stairs in both private and public AS1428.1 compliant bathrooms. Beautifully designed to complement your stylish decor.

They increase safety, maintain independence and deliver dignity in private homes, workplaces, accommodation and public bathrooms. Accessible, compliant bathrooms that meet the highest safety standards. With unbeatable strength, modern design, and easy installation, Avail products offer unparalleled safety and dignity for all.

We supply over 2500 products with our rails colour matching Nero tapware perfectly.

This product guide showcases our grab rails and shower seats along with a selection of popular bathroom accessories.