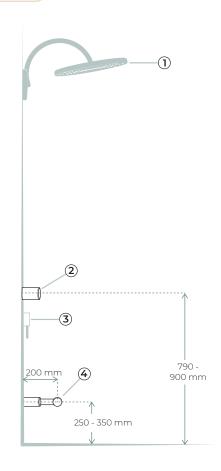

#### ASSISTED LIVING SHOWER - BASIC

#### FRONT VIEW

- Over Head Shower Head or Twin Shower P-83
- Caibre Grab Rail 32 or 25mm P-30 or 45

#### SIDE VIEW

- Wall Mixer Tap (NR221911X) (Optional Diverter to Overhead) P-63
- Calibre Footrest/Corner Rail (NRCR2508W) P-51