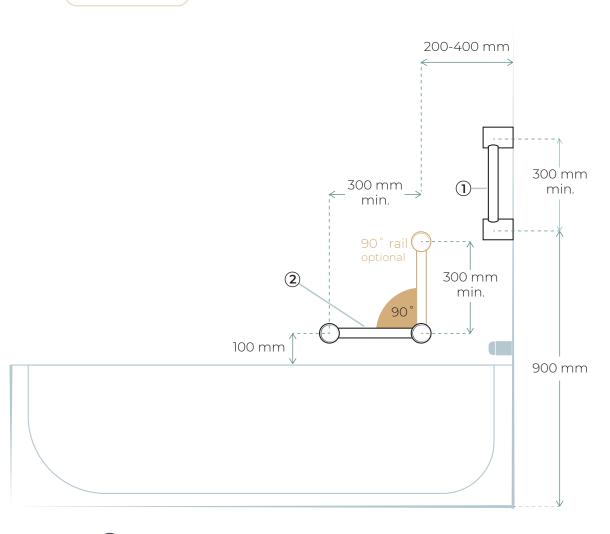

#### ASSISTED LIVING BATH RAIL

#### FRONT VIEW

Calibre Ergo or Mod Grab Rail P-30 or 45

#### SIDE VIEW

Ambulant 90 Degree Angled Grab Rail P-37