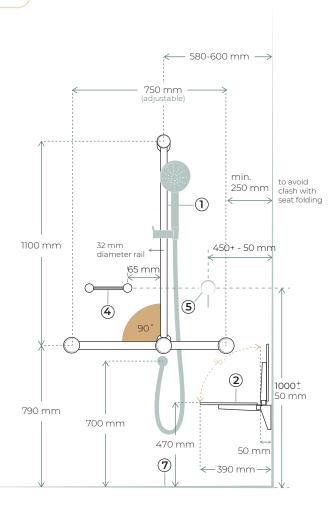

# 450-600 mm 3 25 - 32 mm diameter rail 1200 mm 790 -1100 mm 700 mm 470 mm 50 mm **6**) $\leftarrow$ 330 mm $\rightarrow$

- Orab Rail and Hand Shower 900 (NRCS004) P-51
- 2) Shower Seat 350 Wide (S01A) P-103
- 3 Slider For Calibre Mecca 25mm Grab Rail And Adjustable Shower Rail Set (NRCS004sl) P-52
- Wall Mixer Tap (NR221911X)
  (Optional Diverter to Overhead)
  P-63

#### SIDE VIEW

- Calibre Mecca 25 Grab Rail with 7 Shelf 300 (NRCR2512C) P-48
  - rab Rail with (**7**) Mecca Hand Shower (2C) P-48 (NR221905F) P-67
- **6**) Floor Waste (NRFW002) P-118
- 8 Double towel grab rail or single 25 grab rail (NRCR2524D) P-50