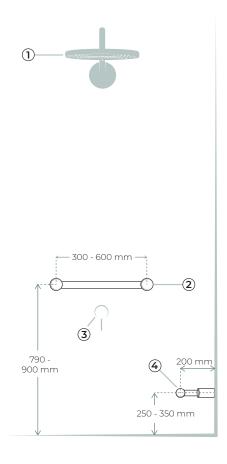

#### ASSISTED LIVING SHOWER - PREMIUM

#### FRONT VIEW

# 450-600 mm 3 25 - 32 mm diameter rail 1200 mm 790 -1100 mm 700 mm 470 mm 50 mm **6**) $\leftarrow$ 330 mm $\rightarrow$

- Orab Rail and Hand Shower 900 (NRCS004) P-51
- 2) Shower Seat 350 Wide (S01A) P-103
- 3 Slider For Calibre Mecca 25mm Grab Rail And Adjustable Shower Rail Set (NRCS004sl) P-52
- Wall Mixer Tap (NR221911X)
  (Optional Diverter to Overhead)
  P-63

#### SIDE VIEW

- Calibre Mecca 25 Grab Rail with 7 Shelf 300 (NRCR2512C) P-48
  - rab Rail with (**7**) Mecca Hand Shower (2C) P-48 (NR221905F) P-67
- **6**) Floor Waste (NRFW002) P-118
- 8 Double towel grab rail or single 25 grab rail (NRCR2524D) P-50