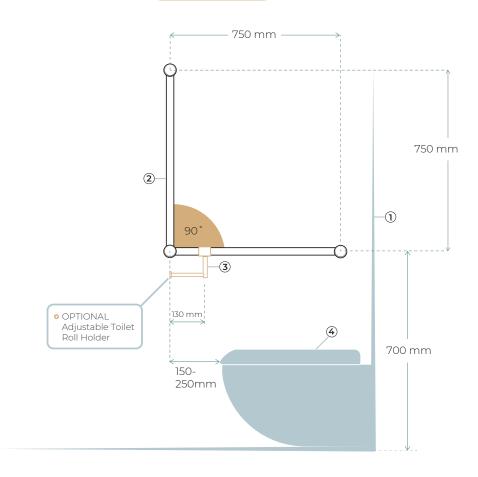

# AS1428.1 AMBULANT TOILET RAILS

- In wall flush button Standard P-111
- Ambulant 45 or 90 Degree Angled Grab Rail P-37
- Add on toilet roll holder P-44 (or Wall Mounted)
- Ambulant Toilet Suite (In wall or Standard cistern) P-115

#### SIDE VIEW

- In wall flush button Standard P-111
- NZ 90 Degree Angled Grab Rail P-43

- Add on toilet roll holder P-44 (or Wall Mounted)
- Ambulant Toilet Suite(In wall or Standard cistern) P-112