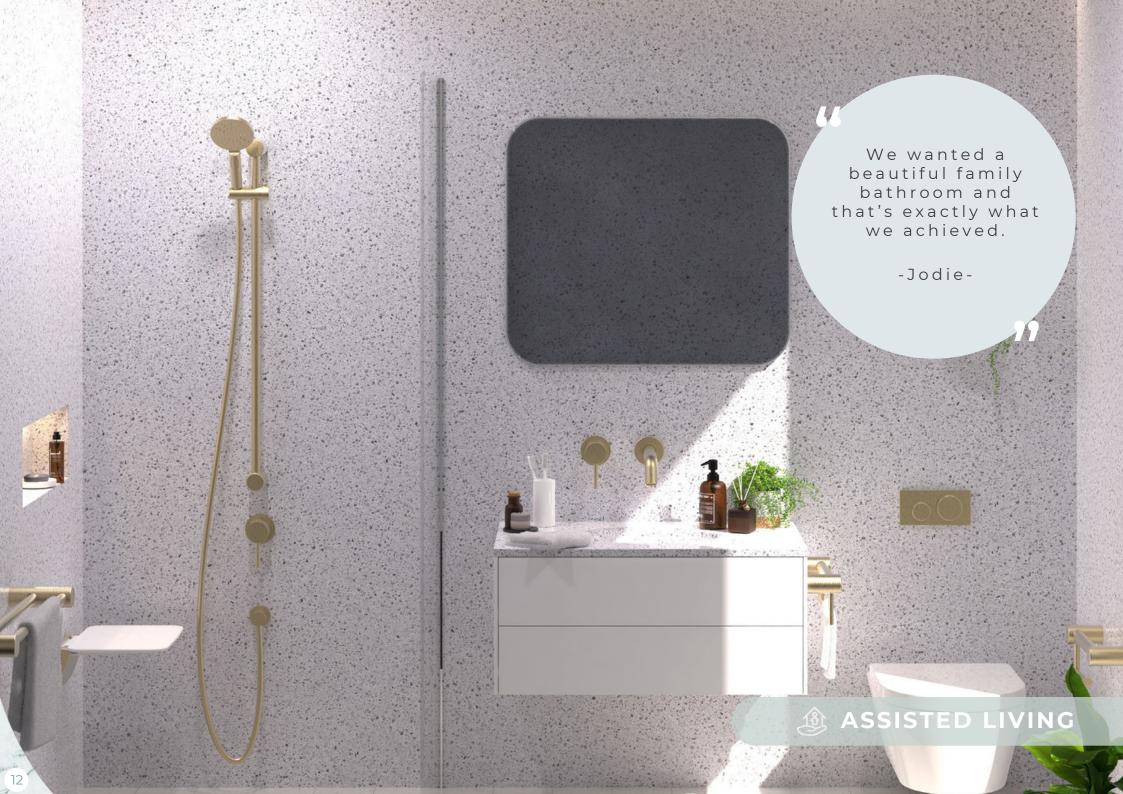

## LDK GREENWAY

CASE STUDY - SENIORS LIVING

Winner of The Urban Developer Awards Development of the year 2020

- Retirement, Aged Care and Senior Living

The stunning new LDK Aged Care has become the gold standard for assisted living with their carefully designed apartments and facilities.

LDK have used Avail Brushed Gold grab rails in their common areas for both the ambulant toilets and wheelchair accessible bathrooms. They have also installed Calibre Ergo 600mm towel/grab rails in each of their assisted living units to support residents.

The first thing people generally reach for when slipping in the bathroom is the towel rail, so providing weight bearing ergonomic towel rails will prevent injuries and damage to the bathroom.

People are very proud no matter what their age or circumstance and no one wants their home to look like a therapy centre. Thankfully Avail provide a really great looking solution to help mobility and independence.

We love them

Project manager LDK Greenway Views