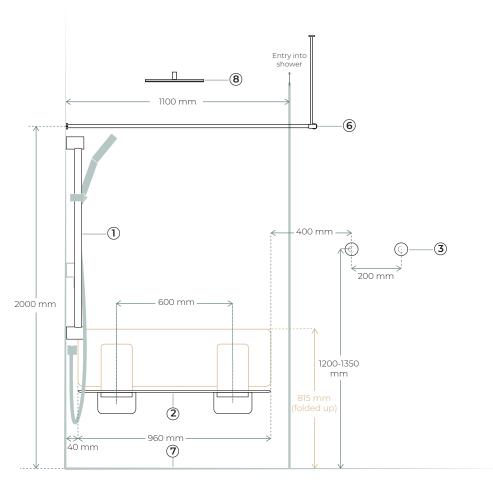

## AS1428.1 DDA WHEELCHAIR ACCESSIBLE SHOWER

#### FRONT VIEW

- T Bar Grab Rail and Hand Shower (NRCS006) P-35 or 900mm single rails
- Shower Seat 960 Wide (S01D) P-105

- Robe Hooks x 2 (R1B6) P-53
- Soap Dish (NR2381) P-56

#### SIDE VIEW

- Wall Mixer Tap (NR221911X) (Optional Diverter to Overhead) P-63
- Curtain Rail (RU1C12129) P-52
- Floor Waste (NRFW002) P-118
- Optional Overhead Shower Head (NRROA1001) P-83