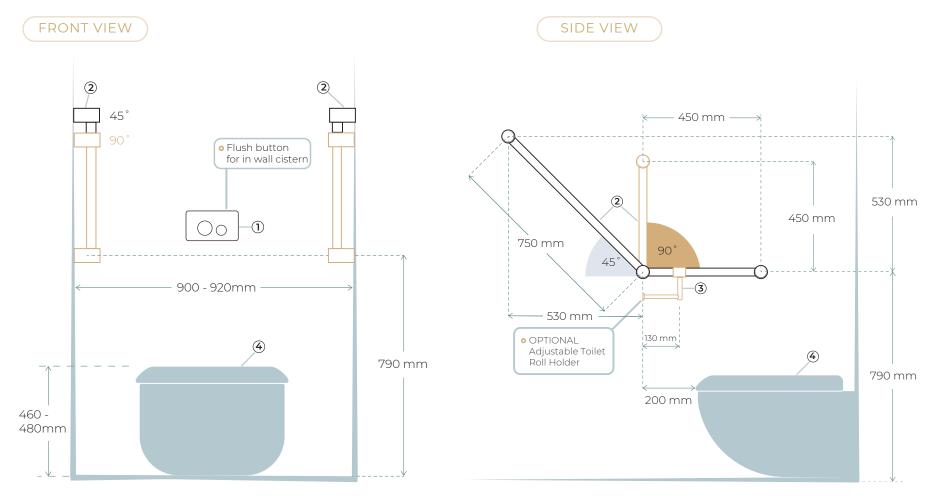

# AS1428.1 AMBULANT TOILET RAILS

Ambulant grab rails are required in both male and female public toilets and commercial toilet facilities. Both left hand and right rails are required for Ambulant toilets. Our add on toilet roll holder is suitable for left or right hand rails.

Avail Ambulant grab rails and seats are all compliant and approved to AS1428.1.

# AS1428.1 AMBULANT TOILET RAILS

- In wall flush button Standard P-111
- Ambulant 45 or 90 Degree Angled Grab Rail P-37
- Add on toilet roll holder P-44 (or Wall Mounted)
- Ambulant Toilet Suite (In wall or Standard cistern) P-115