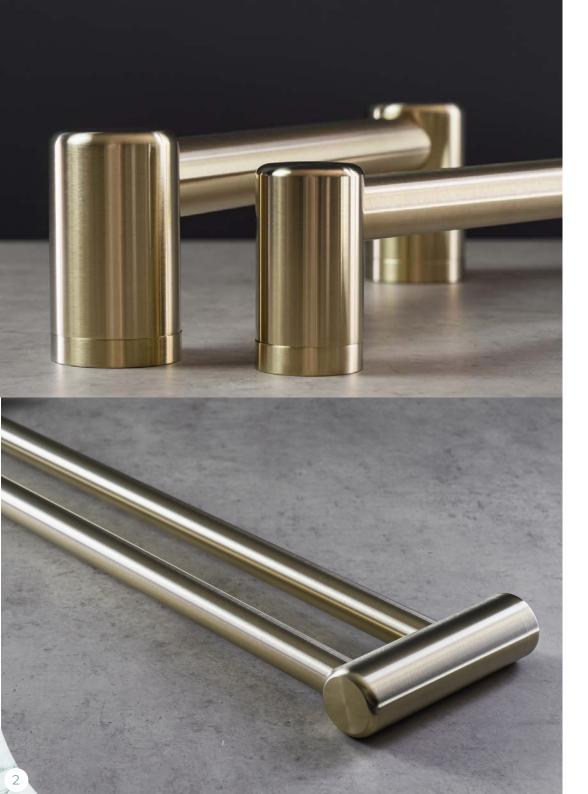

## MANUFACTURING

Highest Quality Products with Market Leading Warranties on Grab Rail and Tapware Finishes.

- In House Designs
- Latest PVD coating technology
- High Stock Levels

Australian Owned and Designed, Calibre Organic Brass Rails are all Manufactured in Melbourne from locally sourced materials.

Melbourne Design Show 2023 - Nero Launch

In 2023 Avail partnered with Nero Tapware to gain access to the latest PVD coating technology and highest quality manufacturing. Nero manufacture our grab rails in 6 finishes and provide a market leading warranty. Due to their family owned manufacturing Nero are able to quickly innovate and improve their product quality and design.

Avail also manufacture a range of our products in house using Australian suppliers. All of our Calibre Brass rails are made by Avail in Melbourne. We also customize products in house and have completed a range of personalized designs for customers.