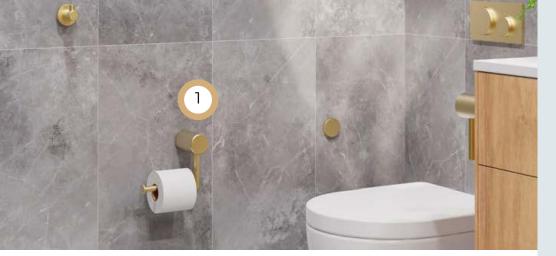

## FRONT VIEW

Calibre Grab Rail with Toilet Roll Holder or Heavy Duty Holder P-39