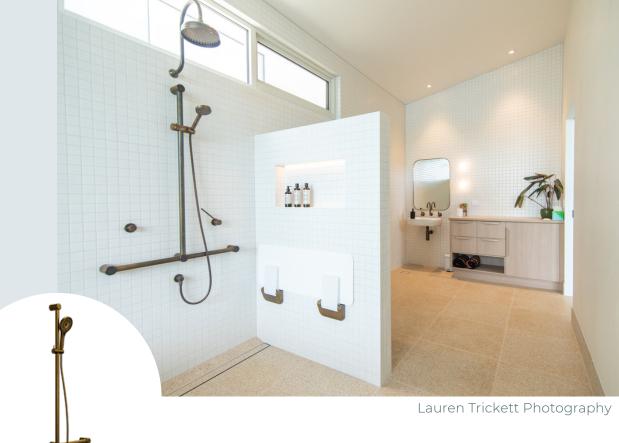

## AS1428.1 DDA WHEELCHAIR ACCESSIBLE SHOWER

#### FRONT VIEW

- T Bar Grab Rail and Hand Shower (NRCS006) P-35 or 900mm single rails
- Shower Seat 960 Wide (S01D) P-105

- Robe Hooks x 2 (R1B6) P-53
- Soap Dish (NR2381) P-56

#### SIDE VIEW

- Wall Mixer Tap (NR221911X) (Optional Diverter to Overhead) P-63
- Curtain Rail (RU1C12129) P-52
- Floor Waste (NRFW002) P-118
- Optional Overhead Shower Head (NRROA1001) P-83