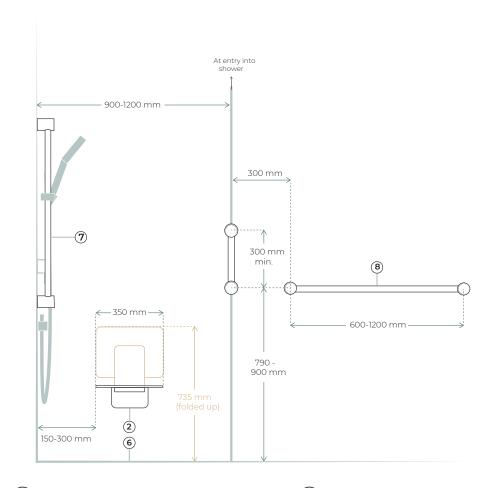

# 450-600 mm 3 25 - 32 mm diameter rail 1200 mm 790 -1100 mm 700 mm 470 mm 50 mm **6**) $\leftarrow$ 330 mm $\rightarrow$

- Orab Rail and Hand Shower 900 (NRCS004) P-51
- 2) Shower Seat 350 Wide (S01A) P-103
- 3 Slider For Calibre Mecca 25mm Grab Rail And Adjustable Shower Rail Set (NRCS004sl) P-52
- Wall Mixer Tap (NR221911X)
  (Optional Diverter to Overhead)
  P-63

#### SIDE VIEW

- Calibre Mecca 25 Grab Rail with 7 Shelf 300 (NRCR2512C) P-48
  - rab Rail with (**7**) Mecca Hand Shower (2C) P-48 (NR221905F) P-67
- **6**) Floor Waste (NRFW002) P-118
- 8 Double towel grab rail or single 25 grab rail (NRCR2524D) P-50