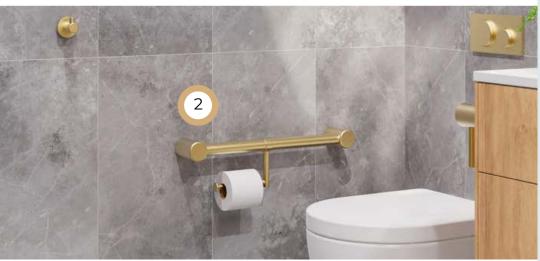

## FRONT VIEW

Calibre Grab Rail with Toilet Roll Holder or Heavy Duty Holder P-39