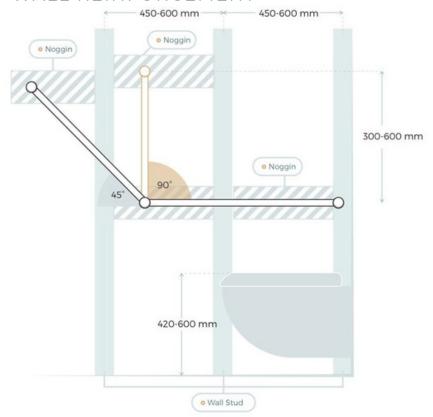

# AS1428.1 DDA WHEELCHAIR ACCESSIBLE PUBLIC BATHROOMS & TOILETS

AS1428.1 DDA rails are designed for wheelchair users in Australian public sanitary spaces. The following dimensions have been transcribed from the Australian standard.

Avail DDA grab rails, shower seats and toilet backrests are all compliant and approved to AS1428.1.

NATA Accredited test lab reports are available on our webiste or by request.

## AS1428.1 DDA WHEELCHAIR ACCESSIBLE TOILET

#### FRONT VIEW

## 45° • For in-wall cisterns • Raised buttons for in use continuous rail wall cistern (can also be mounted on side wall) 300 mm min. 2 1100 mm 450 mm min. (3) MAX 560 mm 690-790 mm 710 mm -(5) 450-460 mm-

#### SIDE VIEW

- DDA Toilet Grab Rail 45 or 90 degree P-39
  - Continuous for in wall cistern (R01CD45 or 90)
  - Side and Rear rails for wall mounted cistern (R01AD45 or 90)
- Add on Toilet Roll Holder (NRCR3286T) P-44 or Wall Mounted