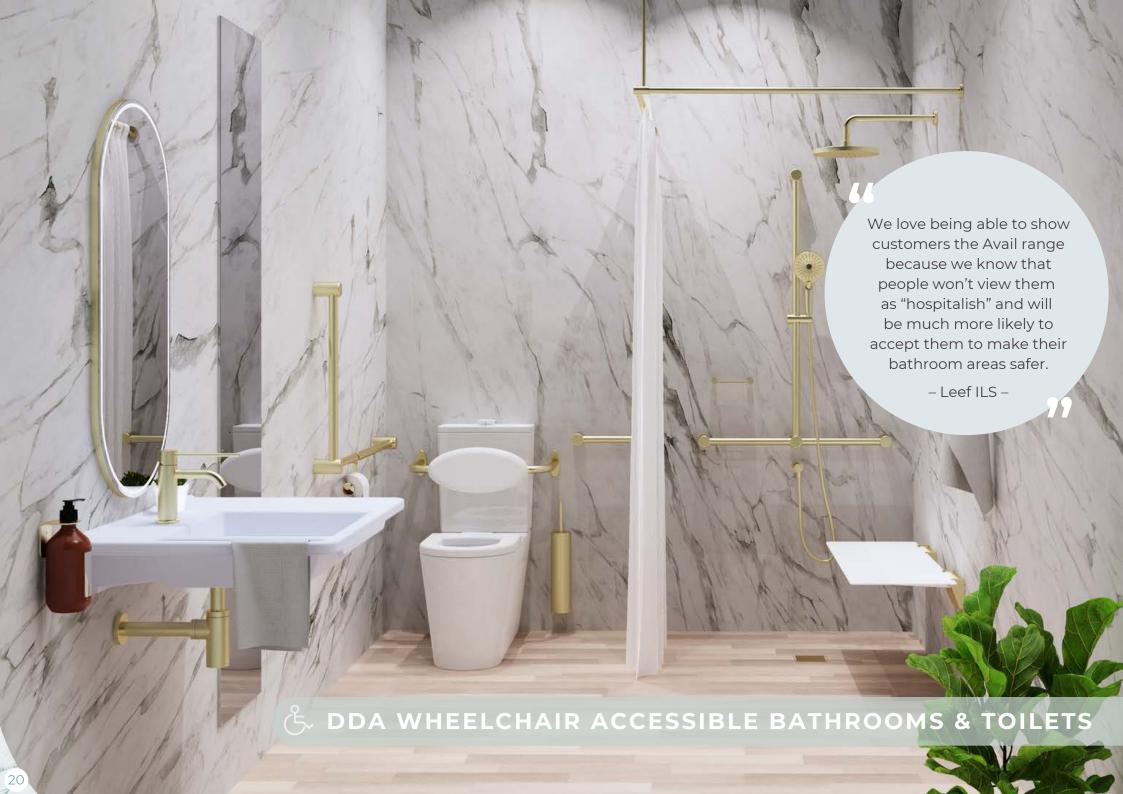

# AS1428.1 DDA WHEELCHAIR ACCESSIBLE PUBLIC BATHROOMS & TOILETS

AS1428.1 DDA rails are designed for wheelchair users in Australian public sanitary spaces. The following dimensions have been transcribed from the Australian standard.

Avail DDA grab rails, shower seats and toilet backrests are all compliant and approved to AS1428.1.

NATA Accredited test lab reports are available on our webiste or by request.

## AS1428.1 DDA WHEELCHAIR ACCESSIBLE TOILET