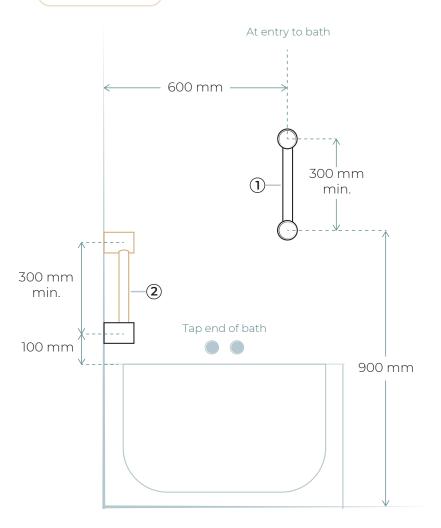

#### ASSISTED LIVING BATH RAIL

#### FRONT VIEW

Calibre Ergo or Mod Grab Rail P-30 or 45

#### SIDE VIEW

Ambulant 90 Degree Angled Grab Rail P-37