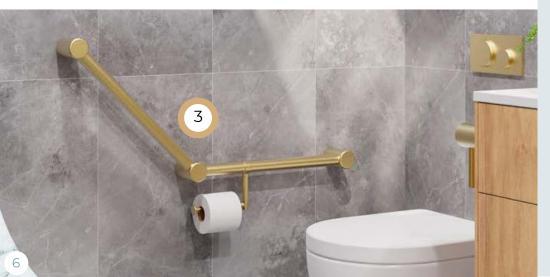

# AS1428.1 AMBULANT TOILET RAILS

Ambulant grab rails are required in both male and female public toilets and commercial toilet facilities. Both left hand and right rails are required for Ambulant toilets. Our add on toilet roll holder is suitable for left or right hand rails.

Avail Ambulant grab rails and seats are all compliant and approved to AS1428.1.

# AS1428.1 AMBULANT TOILET RAILS

- In wall flush button Standard P-111
- Ambulant 45 or 90 Degree Angled Grab Rail P-37
- Add on toilet roll holder P-44 (or Wall Mounted)
- Ambulant Toilet Suite (In wall or Standard cistern) P-115