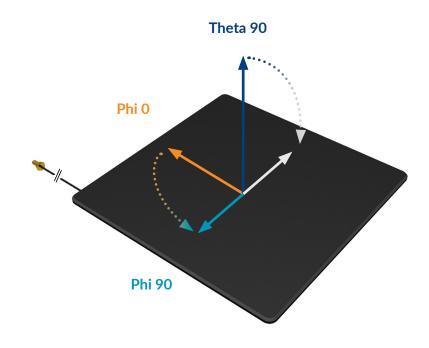

0 g / 28.6 oz                                                   |
| ENVIRONMENT           |                                                                   |
| Operating Temperature | -20°C to 55°C -4°F to 130°F                                       |
| Storage Temperature   | -40°C to 85°C -40°F to 185°F                                      |

All information is subject to change without prior notice. Availability of product variants may vary regionally.

## PRODUCT HIGHLIGHTS

- Thin design that blends in well in different environments
- Usable on all surfaces, including metal
- Consistently good reading performance even when the tags are placed directly on the surface

## SUITABLE APPLICATION AREAS

- Smart shelves and cabinets
- Commissioning
- POS



## ANTENNA RADIATION PATTERN