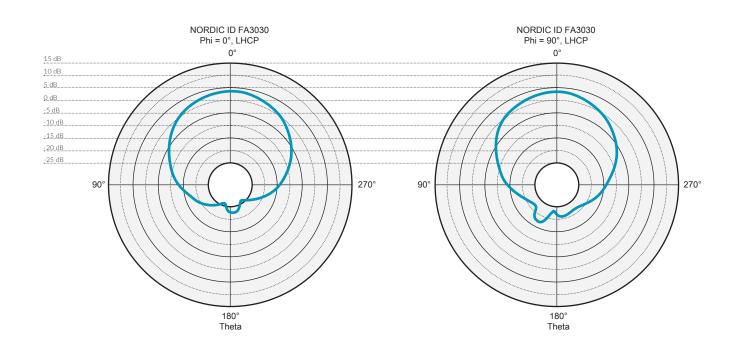

810 g / 28.6 oz                                                   |
| ENVIRONMENT           |                                                                   |
| Operating Temperature | -20°C to 55°C -4°F to 130°F                                       |
| Storage Temperature   | -40°C to 85°C -40°F to 185°F                                      |

All information is subject to change without prior notice. Availability of product variants may vary regionally.

## PRODUCT HIGHLIGHTS

- Thin design that blends in well in different environments
- Usable on all surfaces, including metal
- Consistently good reading performance even when the tags are placed directly on the surface

## SUITABLE APPLICATION AREAS

- Smart shelves and cabinets
- Commissioning
- POS



## ANTENNA RADIATION PATTERN