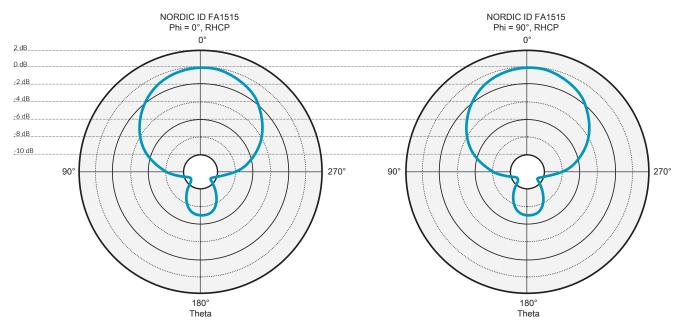

ch |
| Weight                | 200 g / 7.1 oz                                              |
| ENVIRONMENT           |                                                             |
| Operating Temperature | -20°C to 55°C -4°F to 130°F                                 |
| Storage Temperature   | -40°C to 85°C -40°F to 185°F                                |

## PRODUCT HIGHLIGHTS

- Compact size that enables usage in solutions with size constraints
- Usable on all surfaces, including metal
- Consistently good reading performance even when the tags are placed directly on the surface

## SUITABLE APPLICATION AREAS

- Commissioning
- Point-of-sales



All information is subject to change without prior notice. Availability of product variants may vary regionally.



## ANTENNA RADIATION PATTERN



Theta 90