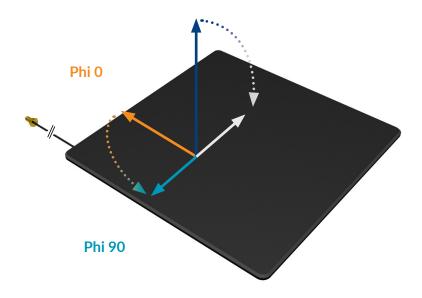

t                | 200 g / 7.1 oz                                              |
| ENVIRONMENT           |                                                             |
| Operating Temperature | -20°C to 55°C -4°F to 130°F                                 |
| Storage Temperature   | -40°C to 85°C -40°F to 185°F                                |

## PRODUCT HIGHLIGHTS

- Compact size that enables usage in solutions with size constraints
- Usable on all surfaces, including metal
- Consistently good reading performance even when the tags are placed directly on the surface

## SUITABLE APPLICATION AREAS

- Commissioning
- Point-of-sales



All information is subject to change without prior notice. Availability of product variants may vary regionally.



## ANTENNA RADIATION PATTERN



Theta 90