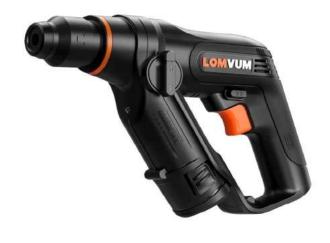

## Z0A-LV01-12

- 1. High frequency shock.
- 2. All copper motor.
- 3. 10c battery.
- 4. 90-minute fast charger.
- 5. Lightweight and portable.
- 6. One machine for two uses.

### 1. General Specifications

The Electric Rotary Hammer Drill Demolition Hammer is designed with a high performance . The drill can complete a wide range of applications to help you power through the toughest of jobs.

#### 2. Feature

- 1. The machine is in combination with the functions of the electric hammer and electric drill. Turn the switch to transform functions.
- 2. Adjustable modes: 2 modes:
  - Flat Drill Mode.
  - Hammer Mode.
- 3. Damping auxiliary handle and ergonomic handle make it easier to use
- 4. For drilling metal, wood, plastic, ceramic tiles, brick walls, granites, and screw twisting.
- 5. Ventilation holes prevent the electric hammer from being overheated.
- 6. The handle is wrapped up with rubber to prevent slipping.