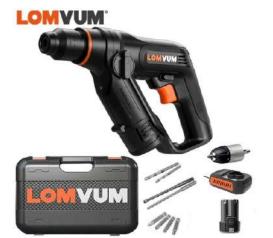

## Z0A-LV01-12

- 1. High frequency shock.
- 2. All copper motor.
- 3. 10c battery.
- 4. 90-minute fast charger.
- 5. Lightweight and portable.
- 6. One machine for two uses.

### 1. General Specifications

The Electric Rotary Hammer Drill Demolition Hammer is designed with a high performance . The drill can complete a wide range of applications to help you power through the toughest of jobs.

#### 2. Feature

- 1. The machine is in combination with the functions of the electric hammer and electric drill. Turn the switch to transform functions.
- 2. Adjustable modes: 2 modes:
  - Flat Drill Mode.
  - Hammer Mode.
- 3. Damping auxiliary handle and ergonomic handle make it easier to use
- 4. For drilling metal, wood, plastic, ceramic tiles, brick walls, granites, and screw twisting.
- 5. Ventilation holes prevent the electric hammer from being overheated.
- 6. The handle is wrapped up with rubber to prevent slipping.