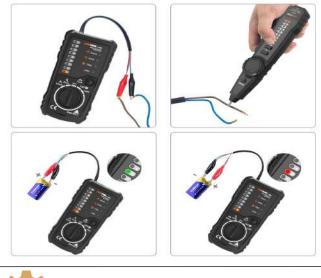

#### 1. General Specifications

This function is capable of quickly finding the required line pairs among numerous ones. It is adaptable to network cable RJ45 terminal, telephone line RJ11 terminal, Via an adaptor can test other metal wires.

### 2. Features

- \* Wire tracking function: RJ11, RJ45 trace and other metal wire / cable trace by adapter. Easy and fast to locate
- \* Network cable assembly function : judge the cable arrangement, short circuit, circuit breakage, contact, open circuit and traversing the network cables completely.
- \* Cable level test, and detect the positive and negative polarity of the cable as well.
- \* Checking the status of the telephone cable: Test the working status of the telephone cord (idle, ringing, and hook) and judge the TIP and the RING cable. Wire continuity check.