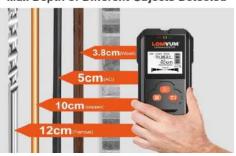

Max Depth of Different Objects Detected

## 2. Technical Specifications

| Feature                    | Detector Wiring                                         |
|----------------------------|---------------------------------------------------------|
| 3 Detector Modes           | Stud Scan Mode,Metal Scan<br>Mode and AC Wire Scan Mode |
| Magnetic Metal             | Maximum detection depth:12cm                            |
| Non-magnetic Metal         | Maximum detection depth:10cm                            |
| Alternating Current        | Maximum detection depth:5cm                             |
| Detects Wood               | Maximum detection depth:3.8cm                           |
| LCD Screen                 | Yes                                                     |
| Power Type                 | Battery-Powered                                         |
| Battery Type               | 9V battery                                              |
| Operating Time             | About 6 hours                                           |
| Automatic Shut-down        | 5 minutes automatic shutdown                            |
| Woking Ambient Humidity    | 0-85%RH (Metal Mode)                                    |
| Woking Ambient Humidity    | 0-60%RH (Object Mode)                                   |
| Woking Ambient Temperature | -10C~+50C                                               |
| Dimensions                 | 5.7 x 2.5 x 0.98 inches                                 |
| Weight                     | 295g                                                    |