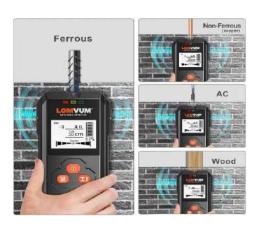

## 1. General Specifications

Product role: to detect metal (steel, copper), cable hidden in walls, ceilings and floors; wooden beams, metal, cable under the plasterboard. Make the decoration drill safer Use scenario: When drilling an electric drill to the wall, confirm the position or depth of the steel bars, cables, wooden beams, etc., avoid these things and prevent drilling.