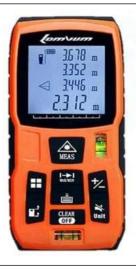

## LVB120M

- 1. Area Measurment
- 2. Volume Measurment
- 3. Pythagorean Measurment
- 4. Width Measurment
- 5. Height Measurment
- 6. Horizontal & Vertical Bubble Level

#### 1. General Specifications

Laser distance meter is specially designed to measure the distance precisely. It comes with the function of measuring AREA, VOLUME, ADDITION, SUBTRACTION easily. It can also store 20 data. Using small optics. The laser distance meter is hand-held and easy to operate.

### 2. Features

- 1. Quickly Measurement Only 0.5 s: Switzerland imports processor and upgrade the optical lens, measurement efficiency increased more than 30%, greatly reduce the amount of work.
- 2. Horizontal & Vertical Bubble Level: Horizontal & vertical bubble design, make it more accurate when measuring the distance.
- 3. HD Backlight Display: Under the condition of the poor lighting, backlight display can make the measurement visible.
- 4. 20 Sets of data storage: According to the customer's habits and scientific study, expert has found that 20 sets of data are just right. It is more convenient to access and memory.
- 5. Voice Switch to Silence: Voice on-off control at any time, such as in the library, office, classroom, meeting room and other quiet places
- 6. Top-quality Swiss Workmanship: Swiss over molding mold features exceptional damage resistance to the scratches, drops, and bumps of use.
- 7. IP54 Protection: The product's protecting grate is IP54, it can work in the environments of most moisture or lots of fragment.