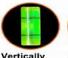

isture or lots of fragment.

# 3. Technical Specifications

| Measuring Range          | 0.2-120m          |
|--------------------------|-------------------|
| Measuring Accuracy       | ±0.5              |
| Measuring Units          | Meter, inch, foot |
| Display                  | Hd backlight      |
| IP Rating                | IP54              |
| Number of Records Stored | 20                |
| Laser Class              | Class 2           |
| Laser Type               | 630-670mm         |
| Bubble Level             | 2 Bubble level    |
| Power Type               | Battery-Powered   |
| Battery Type             | AAA 1.5V x 2pcs   |
| Measuring Reference      | Front / Rear      |
| Dimensions               | 115 x 50 x 29mm   |
| Weight                   | 76a               |







Vertically bubble level

Horizontally