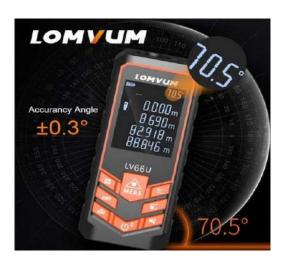

## 1. General Specifications

LOMVUM LV 66U laser measure is used in engineering measurement. Its performance is stable & reliable and operation is simple. What's more, it does not need a lot of people to participate in, so labor costs are reduced. It is widely used in various industries, thus our LUMVUM LV 66U laser measure becomes a classic. The LOMVUM laser measure is well -designed and made by the worldfamous designer. It looks like a diamond with hard casing and has unique anti-skid design. With high performance and good cost performance, LV 66U laser measure also has a variety of measurement functions including continuous measurement, area measurement, volume measurement, Pythagorean proposition measurement, automatic level and vertical measurement etc. which will meet the needs of most people for measurement . It has high-quality measurement very competitive price & bring you fun of measurement.

## 2. Technical Specifications

| Measuring Range          | 0.15-120m                    |
|--------------------------|------------------------------|
| Measuring Accuracy       | ±1/16 inch                   |
| Measuring Units          | Meter, inch, foot, foot+inch |
| Display                  | Large LCD Backlit            |
| IP Rating                | IP54                         |
| Number of Records Stored | 20                           |
| Laser Class              | Class II                     |
| Laser Type               | 630-670nm, <1mW              |
| Material                 | PC/ABS                       |
| Battery Type             | 2 AAA Batteries              |
| Automatic Laser Shutdown | After 3 minutes              |
| Measurement Standards    | Front/Back standards         |
| Operating Temperature    | 0-40 °C                      |
| Storage Temperature      | 0-40 °C                      |
| Dimensions               | 115 x 50 x 29.5 mm           |
| Weight                   | 140g                         |