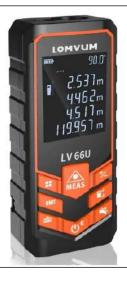

## 1. General Specifications

LOMVUM LV 66U laser measure is used in engineering measurement. Its performance is stable & reliable and operation is simple. What's more, it does not need a lot of people to participate in, so labor costs are reduced. It is widely used in various industries, thus our LUMVUM LV 66U laser measure becomes a classic. The LOMVUM laser measure is well -designed and made by the worldfamous designer. It looks like a diamond with hard casing and has unique anti-skid design. With high performance and good cost performance, LV 66U laser measure also has a variety of measurement functions including continuous measurement, area measurement, volume measurement, Pythagorean proposition measurement, automatic level and vertical measurement etc. which will meet the needs of most people for measurement . It has high-quality measurement very competitive price & bring you fun of measurement.

## 2. Technical Specifications

| Measuring Range          | 0.15-120m                    |
|--------------------------|------------------------------|
| Measuring Accuracy       | ±1/16 inch                   |
| Measuring Units          | Meter, inch, foot, foot+inch |
| Display                  | Large LCD Backlit            |
| IP Rating                | IP54                         |
| Number of Records Stored | 20                           |
| Laser Class              | Class II                     |
| Laser Type               | 630-670nm, <1mW              |
| Material                 | PC/ABS                       |
| Battery Type             | 2 AAA Batteries              |
| Automatic Laser Shutdown | After 3 minutes              |
| Measurement Standards    | Front/Back standards         |
| Operating Temperature    | 0-40 °C                      |
| Storage Temperature      | 0-40 °C                      |
| Dimensions               | 115 x 50 x 29.5 mm           |
| Weight                   | 140g                         |