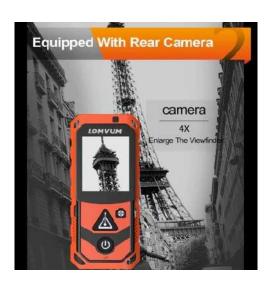

### 1. General Specifications

The 150m LOMVUM LP150M X4 Laser Distance Bluetooth Measure has a 4x zoom camera to enable users to see laser dots in bright outdoor conditions. It has an impressive range of 150m, and can utilise its Bluetooth connectivity to connect and transfer measurements to a smart phone or tablet.