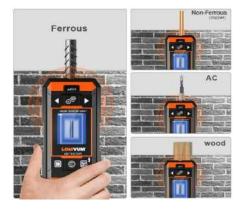

#### 1. General Specifications

This device combines both metal detector and laser rangefinder functions. You can use it to find out the hidden metal in the wall and can also use it to measure the distance.

## 2. Features

- Work as a Laser Meter: Measure Length / Height/ Area/Volume/Pythagorean / Second Pythagorean.
- Work as a Metal Detector: Apply for detecting metal hidden in walls, ceilings & floors (reinforced steel, copper pipe), cable; wooden beams, metal, electricity under the plasterboard cable.
- 3. Complete with carrying case and USB cable.

#### 3. Technical Specifications

| Maximum Scanning Depth | Magnetic metal: 120mm<br>Non-ferrous metal: 100mm<br>Wire: 50mm<br>Copper wire (≥4 mm2): 40mm |
|------------------------|-----------------------------------------------------------------------------------------------|
| Range for Distance     | 40mm                                                                                          |
| Accuracy for Distance  | ±5mm                                                                                          |
| Measuring Time         | 0.3-4 seconds                                                                                 |
| Laser Wavelength       | 620-670nm<1mw                                                                                 |
| LCD                    | 1.8inch Color Screen                                                                          |
| Power Supply           | Built-in Lithium battery                                                                      |
| Power Type             | Rechargeable                                                                                  |
| Operating Temperature  | -10 ~ 40 °C                                                                                   |
| Storage Temperature    | -20 ~ 60 °C                                                                                   |
| Dimensions             | 135 x 60 x 25 mm                                                                              |