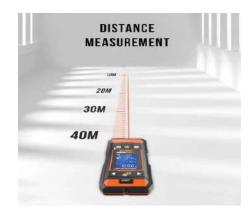

## 2. Features

- Work as a Laser Meter: Measure Length / Height/ Area/Volume/Pythagorean / Second Pythagorean.
- Work as a Metal Detector: Apply for detecting metal hidden in walls, ceilings & floors (reinforced steel, copper pipe), cable; wooden beams, metal, electricity under the plasterboard cable.
- 3. Complete with carrying case and USB cable.

#### 3. Technical Specifications

| Maximum Scanning Depth | Magnetic metal: 120mm<br>Non-ferrous metal: 100mm<br>Wire: 50mm<br>Copper wire (≥4 mm2): 40mm |
|------------------------|-----------------------------------------------------------------------------------------------|
| Range for Distance     | 40mm                                                                                          |
| Accuracy for Distance  | ±5mm                                                                                          |
| Measuring Time         | 0.3-4 seconds                                                                                 |
| Laser Wavelength       | 620-670nm<1mw                                                                                 |
| LCD                    | 1.8inch Color Screen                                                                          |
| Power Supply           | Built-in Lithium battery                                                                      |
| Power Type             | Rechargeable                                                                                  |
| Operating Temperature  | -10 ~ 40 °C                                                                                   |
| Storage Temperature    | -20 ~ 60 °C                                                                                   |
| Dimensions             | 135 x 60 x 25 mm                                                                              |