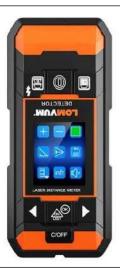

# **Wall Metal Detector With 40M Laser Distance Meter**

## **LK2101**

- 1. 5cm Detection of wire.
- 2. 12cm Detection of steel.
- 3. 40cm Distance measure.
- 4. Rechargeble lithium battery.
- 5. LCD display with backlight.
- 6. Voice broadcast.