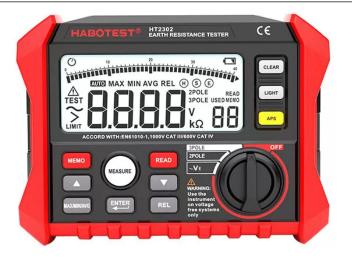

## **Digital Earth Resistance Tester**

HT2302

## 1. General Specifications

The Digital Earth Resistance Tester is a specialized tool that will come in handy in many situations & will test the ground resistance of power and distribution cables or various types of electrical equipment. The measuring range of earth resistance is from  $0\Omega$  to  $4.00 k\Omega.$  It provides efficient operation through bi-pole or tri-pole mode. Moreover, it has a large and clear LCD display that allows you to read the information obtained efficiently.

## 2. Features

- Accurately measures earth resistance & voltage, very suitable for electric system, industrial equipment, etc.
- This tester provides two methods for the earth resistance measurement: bi-poles and tri-poles, very convenient.
- Large LCD backlit display, easy for data reading, ensures users can get the measurements even in low light condition.
- 4. Up to 100 groups of data can be stored, which will not be lost even in case of power down, easily inquired for better analysis.
- It is capable to offer maximum, minimum or average value, relative measurement mode; auto shutdown is for energy-saving.
- 6. Accessories:
  - 1 x Earth Resistance Tester
  - 1 x Red Test Wire (15m)
  - 1 x Green Test Wire (10m)
  - 1 x Black Test Wire (5m)
  - 2 x Auxiliary Earth Bar
  - 1 x Carrying Bag
  - 1 x User Manual