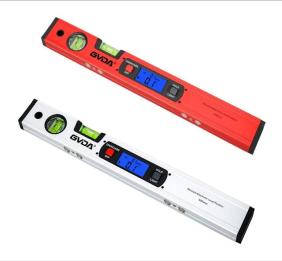

# **Electronic Spirit level Bubble Box**

# **GVDA-H400M**

- 1. Digital Display
- 2. Double Bubble
- 3. Data Hold
- 4. Level Measurement
- 5. Screen Inverted
- 6. Aluminum Ruler
- 7. Magnetic Base
- 8. Relative Measurement

## 1. General Specifications

GVDA digital level measure all angles in either 360° range or four 90° quadrants. It can display both degree and slope, have two versions with magnets on the buttom and without magnets. Display is always in upright position which best specially when working overhead. Not only this instrument can measure the horizontal and vertical surface, it also can measure the angles of all slopes rise & fall.

#### 4. Ordering Information

- 1. GVDA-H400M-R: GVDA Electronic Spirit level Bubble Box Red.
- 2. GVDA-H400M-S: GVDA Electronic Spirit level Bubble Box Silver.