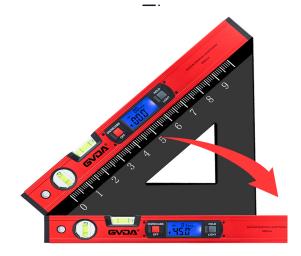

## RELATIVE MEASUREMENT

#### 2. Features

- 1. Precision:0.1°, Accuracy: 0.2°.
- 2. Flip-up LCD, reading always in upright position.
- 3. Measuring range of 0~360°
- 4. Hold function to freeze measurements
- 5. Absolute measurement and relative measurement conversion
- 6. Automatic power off after 5 minutes
- Measures precise inclines in degree or mm/m (up to100 mm/m)