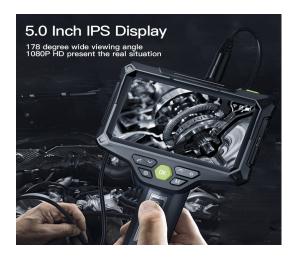

## 2. Features

- 1. Dual lens/Single lens
- 2. 5inch IPS scren
- 3. IP67 waterproof
- 4. 6 Adjustable LEDs on the camera head
- 5. Support 64GB memory card
- 6. Type-C fast data transfer
- 7. Picture zoom and still
- 8. Video playback fast forward and backward
- 9. Accessories:

## 3. Technical Specifications

| Monitor           | 5 inch IPS screen           |
|-------------------|-----------------------------|
| Screen Resolution | 1280 x 720P                 |
| Image Resolution  | 1920 x 1080 (JPG)           |
| Video Recording   | 1280 x 720 (AVI)            |
| Depth of Field    | A: 2-10cm; B: 2-5cm         |
| Frame Rate        | 20 FPS                      |
| Camera Waterproof | IP67                        |
| Viewing Angle     | 65 - 85°                    |
| Temperature       | 0°C - 70°C                  |
| Light             | 6+1 Adjustable Led Lights   |
| Support System    | USB data transmission to PC |
| Zoom              | 1.0-1.5-2.0X                |
| Probe Length      | 5m                          |
| Battery Capacity  | 4400mhA/6h                  |
| Certification     | CE/RoHS                     |
| Dimensions        | 31.5 x 29 x 11 cm           |
| Wight             | 4 kg                        |
|                   |                             |