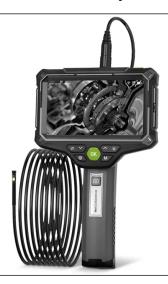

## 1. General Specifications

The G51 comes with an upgraded FHD 1080P DUAL- lens inspection camera that helps you view from its front and side camera, rather than through the rearview mirror attachment.

## 2. Features

- 1. Dual lens/Single lens
- 2. 5inch IPS scren
- 3. IP67 waterproof
- 4. 6 Adjustable LEDs on the camera head
- 5. Support 64GB memory card
- 6. Type-C fast data transfer
- 7. Picture zoom and still
- 8. Video playback fast forward and backward
- 9. Accessories:

## 3. Technical Specifications

| Monitor           | 5 inch IPS screen           |
|-------------------|-----------------------------|
| Screen Resolution | 1280 x 720P                 |
| Image Resolution  | 1920 x 1080 (JPG)           |
| Video Recording   | 1280 x 720 (AVI)            |
| Depth of Field    | A: 2-10cm; B: 2-5cm         |
| Frame Rate        | 20 FPS                      |
| Camera Waterproof | IP67                        |
| Viewing Angle     | 65 - 85°                    |
| Temperature       | 0°C - 70°C                  |
| Light             | 6+1 Adjustable Led Lights   |
| Support System    | USB data transmission to PC |
| Zoom              | 1.0-1.5-2.0X                |
| Probe Length      | 5m                          |
| Battery Capacity  | 4400mhA/6h                  |
| Certification     | CE/RoHS                     |
| Dimensions        | 31.5 x 29 x 11 cm           |
| Wight             | 4 kg                        |
|                   |                             |