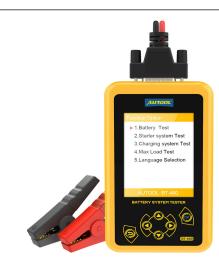

### **Car Battery Tester**

## **BT460**

#### 2. Feature

- 1. Support Multiple Language: English, Russian, Spanish, French, German and Japanese etc.. Beside, it can be customized according to your requirements.
- 2.4" large colorful TFT display.
- 3. Polarity reverse connection protection. Even if the power cord is wrongly connected, it will not burn the product, let alone damage your battery.
- 4. Can test 24V car battery, special for truck.
- 5. Easy to use and can see the result clearly.
- Measurement Standard: base on the currently the world's majority of battery standard: CCA, DIN, EN, IEC, SAE, JIS, GB.

# Battery Test Starter Test

- 3. Safe Connection
- 4. Multi-language
- 5. Charging Test
- 6. Max Load Test