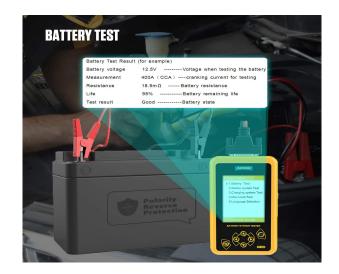

#### 1. General Specifications

AUTOOL BT460 Car Battery Load Tester is dedicatedly developed to test 12V / 24V regular flooded, automotive lead-acid batteries, AGM flat plate, AGM spiral, GEL, and EFB batteries. Applying the advanced conductance testing technology, BT460 can give you accurate testing results in seconds. Fit in your glove box, It provides a handy device for automobile factory, garage, auto battery manufacturer, Pros and DIYers with a quick, simple and cost-effective solution.

# Battery Test Starter Test

- 3. Safe Connection
- 4. Multi-language
- 5. Charging Test
- 6. Max Load Test