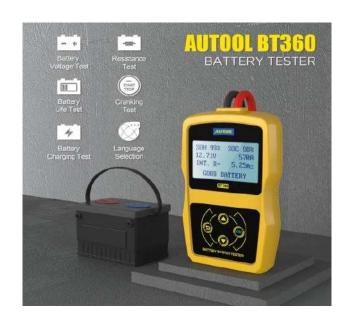

## 1. General Specifications

Car Battery Tester, 12V Automotive Battery Load Tester. Accurate results in milliseconds compared to other tester. Provides check the Alternator's charging and Starter's cranking conditions. It is maintenance free and no internal batteries required.

## 2. Feature

- Provides check the Alternator 's charging and Starter's cranking conditions. It is maintenance free and no internal batteries required.
- Vehicle charging system test load voltage, unloaded voltage, ripple status and charging system status.
- 3. Vehicle cranking system test cranking time, voltage and status.
- 4. Powers up when connected to the battery posts during testing.
- 5. Test results based on JIS, EN, DIN, SAE and IEC Standards.
- 6. Conductance correlates directly to the battery capacity.
- 7. Provides unique indication of battery conditions.8. Able to test condition of discharged battery.
- o. Able to test condition of discharged battery
- Never discharges or drain the battery.
  Test batteries on and off the vehicle.
- 11. Consistent and repeatable results.
- 12. Large easy to read LCD display.
- 13. Passive testing method is safe.
- 14. Simple and easy to use.
- 15. Battery Life Analysis.