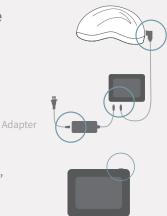

### **Turning on the Device**

Connect the helmet with the controller, connect the controller with the power adapter.

After connecting the cables, you can turn on the device via the button on the **top right.** 