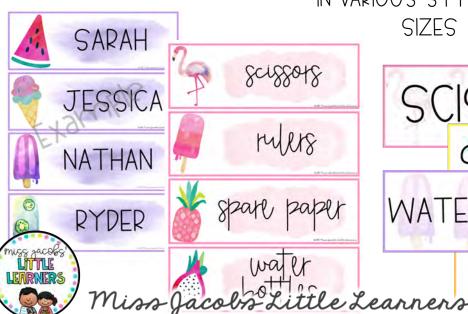

## TROPICAL CLASSROOM DÉCOR BUNDLE

EDITABLE CLASSROOM DOOR DISPLAY

TABLE

TABLE EDITABLE TABLE SIGNS

DAYS OF THE WEEK AND MONTHS OF THE YEAR

EDITABLE CLASSROOM LABELS
IN VARIOUS STYLES AND
SIZES

TABLE

SCISSORS

SPADE PAPER
WATER BOTTLES

WULLERS