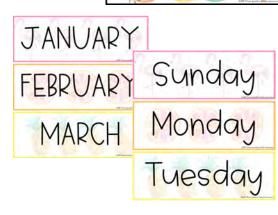

## TROPICAL CLASSROOM DÉCOR BUNDLE

CLASSROOM CALENDAR — 2 OPTIONS INCLUDES WEATHER AND DAYS

| JANUARY 🥠 |        |         |           |          |        |          |
|-----------|--------|---------|-----------|----------|--------|----------|
| SUNDAY 1  | MONDAY | TUESDAY | WEDNESDAY | THURSDAY | FRIDAY | SATURDAY |
| - 1       | 2      | 3       | 4         | 5        | 6      | 1        |
| 8         | 9      | 10      | 1         | 12       | 13     | 14       |
| 15        | 16     | 17      | 18        | 9        | 20     | 21       |
| 22        | 23     | 24      | 25        | 29       | 27     | 28       |
| 29        | 30     | 31      |           |          |        |          |

## TROPICAL CLASSROOM DÉCOR BUNDLE

EDITABLE CLASSROOM DOOR DISPLAY

TABLE

TABLE EDITABLE TABLE SIGNS

DAYS OF THE WEEK AND MONTHS OF THE YEAR

EDITABLE CLASSROOM LABELS
IN VARIOUS STYLES AND
SIZES

TABLE

SCISSORS