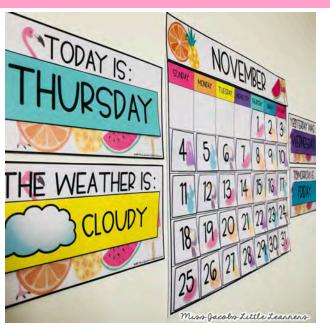

## TROPICAL CLASSROOM DÉCOR BUNDLE

CLASSROOM CALENDAR — 2 OPTIONS INCLUDES WEATHER AND DAYS

| JANUARY 🥠 |        |         |           |          |        |          |
|-----------|--------|---------|-----------|----------|--------|----------|
| SUNDAY 1  | MONDAY | TUESDAY | WEDNESDAY | THURSDAY | FRIDAY | SATURDAY |
| - 1       | 2      | 3       | 4         | 5        | 6      | 1        |
| 8         | 9      | 10      | 1         | 12       | 13     | 14       |
| 15        | 16     | 17      | 18        | 9        | 20     | 21       |
| 22        | 23     | 24      | 25        | 29       | 27     | 28       |
| 29        | 30     | 31      |           |          |        |          |