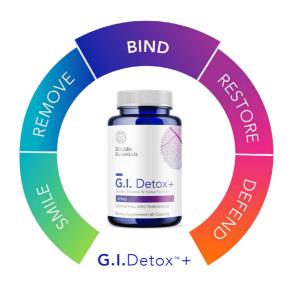

As Biocidin® works on biofilms and mobilizes unwanted microbial byproducts, G.I.  $Detox^{TM}$ + binds and clears.\*

Microorganisms balanced. Biofilms dismantled. Detoxification done right.

#### **BIND**

**Bind.** Intercept and eliminate toxins. How can you make toxin removal safe and even comfortable? Pull out debris. Intercept and eliminate unwanted toxins and microbial byproducts. Detoxification done right.

### Benefits

- Assists in "mop up" of microbial and biofilm components\*
- Supports healthy detoxification and full-body cleansing\*
- Supports clearance of mold metabolites\*
- Helps in the neutralization of histamine\*
- Supports a more comfortable cleansing experience\*
- May reduce bloating and gas\*
- Supports mental clarity\*