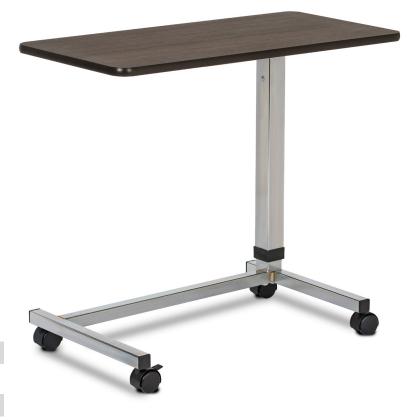

## **U-Base, Over Bed Table**

## **MODEL: TS-160**

- Walnut laminate top
- Chrome plated base
- U-base for easy access
- Dual wheel nylon casters, two with locks
- Single hand, spring loaded height adjustments
- 50 lbs. load capacity (Distributed)

## **SPECIFICATIONS**

Overall: 31.5" W x 16" D

Top: 31.5" W x 15" D

Base: 26.5" W x 15" D

Height Range: 31"—41.5"

California residents please be advised of the following, pursuant to Proposition 65:

WARNING: This product can expose you to chemicals, including chromium, which is known to the State of California to cause cancer or reproductive toxicity. For more information go to www.P65Warnings.ca.gov.