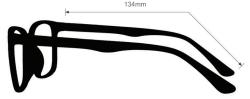

## **SPECIFICATION**

**SIZE:** 55-19-134

WEIGHT: 76g

PROTECTION LEVEL: 0.75mm Pb front | 0.50mm Pb side

COLOR: Black, Clear, Brown

MATERIAL: Plastic

SHAPE: Rectangular

PRESCRIPTION AVAILABLE: Yes