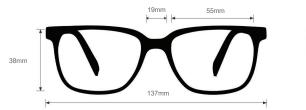

## **SPECIFICATION**

**SIZE:** 55-19-134

WEIGHT: 76g

PROTECTION LEVEL: 0.75mm Pb front | 0.50mm Pb side

COLOR: Black, Clear, Brown

MATERIAL: Plastic

SHAPE: Rectangular

PRESCRIPTION AVAILABLE: Yes