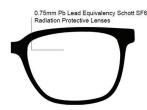

## **FRAME INFORMATION**

The radiation glasses T9538S feature high quality, distortion-free SF-6 Schott glass radiation-reducing lenses with 0.75mm Pb lead equivalency protection. These lead glasses also provide 0.50mm Pb lead equivalency lateral protection. The T9538S lead glasses have clear CE Certified Lens and weight 76 g. These radiation glasses T9538S are prescription available. Made of high-quality plastic, it is a durable and lightweight rectangular frame. The T9538S radiation glasses feature removable side shields. These Phillips Safety prescription radiation glasses are available in black, clear, and brown.