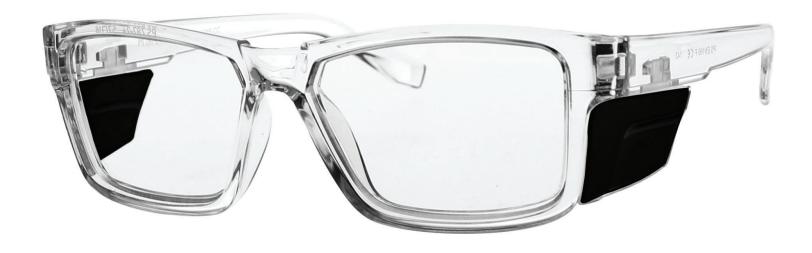

## **FRAME INFORMATION**

The radiation glasses T9538S feature high quality, distortion-free SF-6 Schott glass radiation-reducing lenses with 0.75mm Pb lead equivalency protection. These lead glasses also provide 0.50mm Pb lead equivalency lateral protection. The T9538S lead glasses have clear CE Certified Lens and weight 76 g. These radiation glasses T9538S are prescription available. Made of high-quality plastic, it is a durable and lightweight rectangular frame. The T9538S radiation glasses feature removable side shields. These Phillips Safety prescription radiation glasses are available in black, clear, and brown.

## **SPECIFICATION**

**SIZE:** 55-19-134

WEIGHT: 76g

PROTECTION LEVEL: 0.75mm Pb front | 0.50mm Pb side

COLOR: Black, Clear, Brown

MATERIAL: Plastic

SHAPE: Rectangular

PRESCRIPTION AVAILABLE: Yes