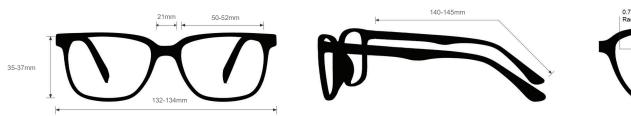

## **SPECIFICATION**

**SIZE:** 50-21-140 | 52-21-145

**WEIGHT:** 78g | 81g

PROTECTION LEVEL: 0.75mm Pb front | 0.50mm Pb side

**COLOR:** Copper and Gunmetal

MATERIAL: Metal

SHAPE: Rectangular

PRESCRIPTION AVAILABLE: Yes