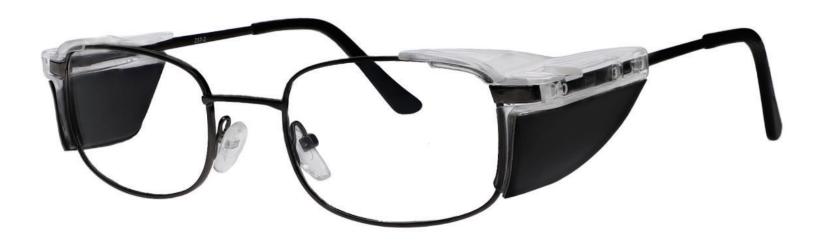

## **FRAME INFORMATION**

The radiation glasses 320 feature high quality, distortion-free SF-6 Schott glass radiation-reducing lenses with 0.75mm Pb lead equivalency protection. These lead glasses also provide 0.50mm Pb lead equivalency lateral protection. The 320 lead glasses have clear CE Certified Lens and weight 78g or 81g in the larger size. These radiation glasses 320 are prescription available. Made of high-quality metal, it is a durable and lightweight oval frame. The 320 radiation glasses feature adjustable nosepads, leaded side shields, and spring hinges. These Phillips Safety prescription radiation glasses are available in copper and gunmetal.

## **SPECIFICATION**

**SIZE:** 50-21-140 | 52-21-145

**WEIGHT:** 78g | 81g

PROTECTION LEVEL: 0.75mm Pb front | 0.50mm Pb side

**COLOR:** Copper and Gunmetal

MATERIAL: Metal

SHAPE: Rectangular

PRESCRIPTION AVAILABLE: Yes