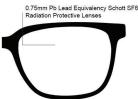

## **FRAME INFORMATION**

The radiation glasses 320 feature high quality, distortion-free SF-6 Schott glass radiation-reducing lenses with 0.75mm Pb lead equivalency protection. These lead glasses also provide 0.50mm Pb lead equivalency lateral protection. The 320 lead glasses have clear CE Certified Lens and weight 78g or 81g in the larger size. These radiation glasses 320 are prescription available. Made of high-quality metal, it is a durable and lightweight oval frame. The 320 radiation glasses feature adjustable nosepads, leaded side shields, and spring hinges. These Phillips Safety prescription radiation glasses are available in copper and gunmetal.