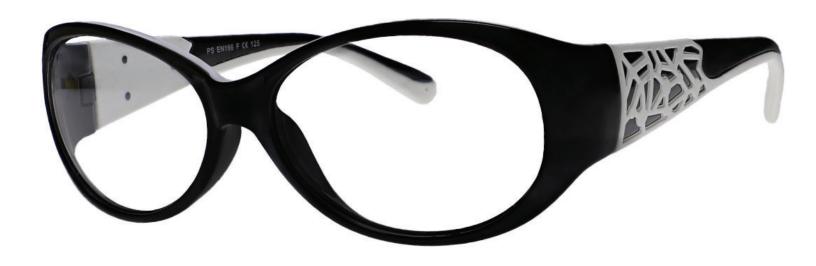

## **FRAME INFORMATION**

The radiation glasses 230 feature high quality, distortion-free SF-6 Schott glass radiation-reducing lenses with 0.75mm Pb lead equivalency protection. The 230 lead glasses have clear CE Certified Lens and weight 72g. These radiation glasses 230 are prescription available. Made of high-quality plastic, it is a durable and lightweight oval frame. The 230 radiation glasses feature a saddle bridge. These Phillips Safety prescription radiation glasses are available in black with white and red with black.

## **SPECIFICATION**

**SIZE:** 55-17-130

WEIGHT: 72g

PROTECTION LEVEL: 0.75mm Pb front | 0.50mm Pb side

COLOR: Black with White and Red with Black

MATERIAL: Plastic

SHAPE: Oval

PRESCRIPTION AVAILABLE: Yes