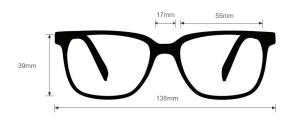

## **SPECIFICATION**

**SIZE:** 55-17-130

WEIGHT: 72g

PROTECTION LEVEL: 0.75mm Pb front | 0.50mm Pb side

COLOR: Black with White and Red with Black

MATERIAL: Plastic

SHAPE: Oval

PRESCRIPTION AVAILABLE: Yes