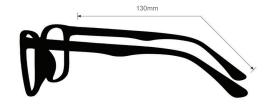

## **SPECIFICATION**

**SIZE:** 55-17-130

WEIGHT: 72g

PROTECTION LEVEL: 0.75mm Pb front | 0.50mm Pb side

COLOR: Black with White and Red with Black

MATERIAL: Plastic

SHAPE: Oval

PRESCRIPTION AVAILABLE: Yes