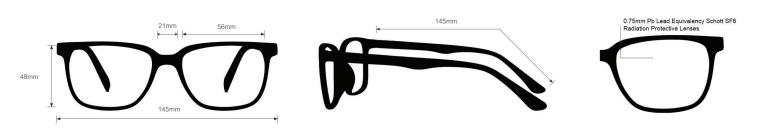

## **FRAME** INFORMATION

The radiation glasses 100 feature high quality, distortion-free SF-6 Schott glass radiation-reducing lenses with 0.75mm Pb lead equivalency protection. These lead glasses also provide 0.50mm Pb lead equivalency lateral protection. The 100 lead glasses have clear CE Certified Lens and weight 89g. These radiation glasses 100 are prescription available. Made of high-quality metal, it is a durable and lightweight aviator frame. The 100 radiation glasses feature adjustable nosepads, leaded side shields, and spring hinges. These Phillips Safety prescription radiation glasses are available in black and brown.

## SPECIFICATION

**SIZE:** 56-21-145 | 52-19-140

WEIGHT: 83g | 89g

PROTECTION LEVEL: 0.75mm Pb front | 0.50mm Pb side

COLOR: Black and Brown

MATERIAL: Metal

SHAPE: Aviator

PRESCRIPTION AVAILABLE: Yes