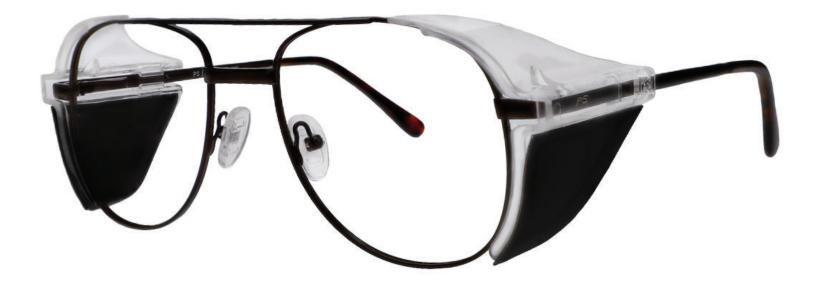

## **RADIATION SAFETY GLASSES**

100

## **FRAME** INFORMATION

The radiation glasses 100 feature high quality, distortion-free SF-6 Schott glass radiation-reducing lenses with 0.75mm Pb lead equivalency protection. These lead glasses also provide 0.50mm Pb lead equivalency lateral protection. The 100 lead glasses have clear CE Certified Lens and weight 89g. These radiation glasses 100 are prescription available. Made of high-quality metal, it is a durable and lightweight aviator frame. The 100 radiation glasses feature adjustable nosepads, leaded side shields, and spring hinges. These Phillips Safety prescription radiation glasses are available in black and brown.

## SPECIFICATION

**SIZE:** 56-21-145 | 52-19-140

WEIGHT: 83g | 89g

PROTECTION LEVEL: 0.75mm Pb front | 0.50mm Pb side

COLOR: Black and Brown

MATERIAL: Metal

SHAPE: Aviator

PRESCRIPTION AVAILABLE: Yes