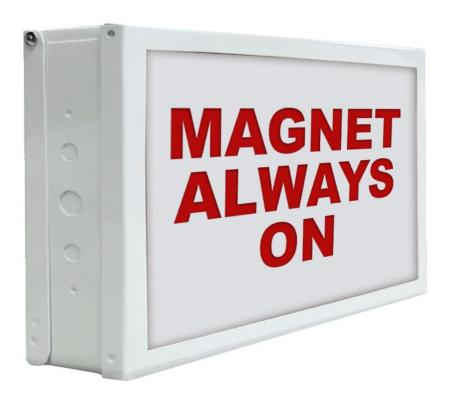

## MAGNET ALWAYS ON USE LED RADIATION WARNING SIGN SIGN-LED-MAG

PRODUCT INFORMATION

PHILLIPS-SAFETY.COM

COPYRIGHT ©2025. ALL RIGHTS RESERVED

The Magnet Always On LED Warning Sign is a LED sign designed as a warning to radiation rooms. Made of high-quality metal, it is available in white with red writing. It features the warning message "Magnet Always On", in a white background with red writing. Plus, its bright LED lights provide effective warning during procedures, thereby improving safety for both patients and staff. This wall-mounted LED warning sign is energy efficient and economical. In addition, it features a 120 VAC hardwired design (not plug-in), ensuring consistent power and safety.

## **SPECIFICATION**

SIZE: 11.5" W x 7.6" H x 2.05" D MATERIAL: Steel

**COLOR: White** 

FEATURES: Wall mounted, LED