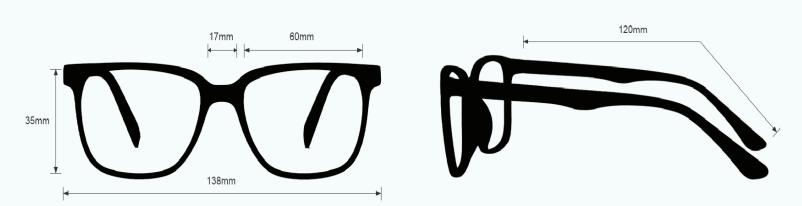

PHILLIPS-SAFETY.COM

COPYRIGHT ©2025. ALL RIGHTS RESERVED



#### **PRODUCT INFORMATION**

## YAGA LASER SAFETY GLASSES 808



The YAGA laser safety glasses have a polycarbonate dark orange lens filter that provides laser protection. These laser glasses have visible light transmission of 12%. In addition, the YAGA laser safety glasses have ANSI Z87+ plus ANSI Z136.1 safety standards. These laser safety glasses 808 is a durable and lightweight wrap around frame. Made of high-quality plastic, the 808 laser safety glasses feature rubberized nosepads and rubberized temple bars. These Phillips Safety laser safety glasses are available in black and silver.

### FRAME SPECIFICATION



## LASER PROTECTIVE EYEWEAR

LENS FILTER SPECIFICATIONS



PROTECTION OPTION YAGA Laser Safety Filter

LENS BLANK PART NUMBER LS-YAGA-LB

## LENS SPECIFICATION

### PROTECTION SPECIFICATIONS

OD 5+ @190-400nm OD 5+ @980-1070nm OD 2+ @480-532nm LENS TYPE YAGA

MATERIAL Polycarbonate

SAFETY RATING ANSI Z87+, ANSI Z36.1

**VISIBLE LIGHT TRANSMISSION** 12.0%

**COLOR** Dark Orange

## WAVELENGTH CHART



This is to certify that our product listed above meets all Safety Requirements as specified by ANSI Z87.1 and is manufactured to the tolerances required by law. This filter has been tested and conforms to ANSI Z136.1 standards for Laser protection. They are manufactured by Phillips Sadert Products, Inc. in the City of Middlesex, County of Middlesex, and State of New Jersey in the United Sta