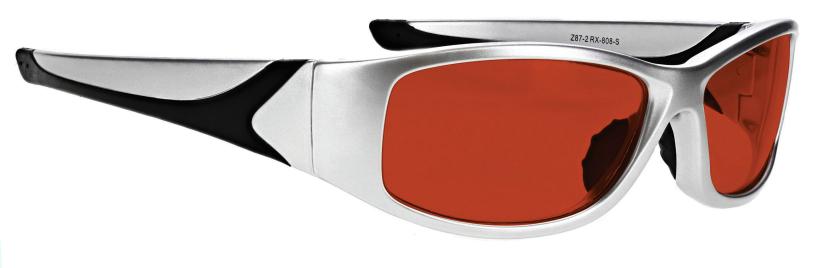

## YAGA LASER SAFETY GLASSES 808

The YAGA laser safety glasses have a polycarbonate dark orange lens filter that provides laser protection. These laser glasses have visible light transmission of 12%. In addition, the YAGA laser safety glasses have ANSI Z87+ plus ANSI Z136.1 safety standards. These laser safety glasses 808 is a durable and lightweight wrap around frame. Made of high-quality plastic, the 808 laser safety glasses feature rubberized nosepads and rubberized temple bars. These Phillips Safety laser safety glasses are available in black and silver.