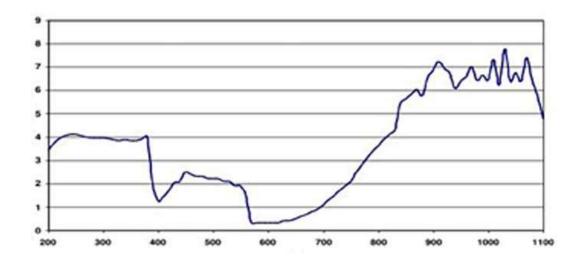

## WAVELENGTH CHART

This is to certify that our product listed above meets all Safety Requirements as specified by ANSI Z87.1 and is manufactured to the tolerances required by law. This filter has been tested and conforms to ANSI Z136.1 standards for Laser protection. They are manufactured by Phillips Sadert Products, Inc. in the City of Middlesex, County of Middlesex, and State of New Jersey in the United States of America. All components and final assemblies are included and originate from our location at 123 Lincoln Boulevard, Middlesex, NJ 08846.