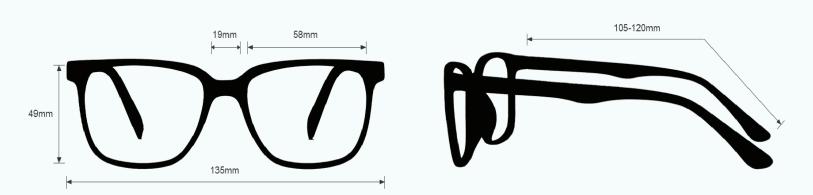

#### FRAME SPECIFICATION

# **AA LASER SAFETY GLASSES 66**

PRODUCT INFORMATION

PHILLIPS-SAFETY.COM

COPYRIGHT ©2025. ALL RIGHTS RESERVED

The AA laser safety glasses have a polycarbonate red lens filter that provides laser protection. These laser glasses have visible light transmission of 26%. In addition, the AA laser safety glasses have ANSI Z87+ plus ANSI Z136.1 safety standards. These laser safety glasses 66 is a durable and lightweight oversized frame. Made of high-quality plastic, the 66 laser safety glasses feature adjustable temples and permanent side shields. These Phillips Safety laser safety glasses are available in black and silver.