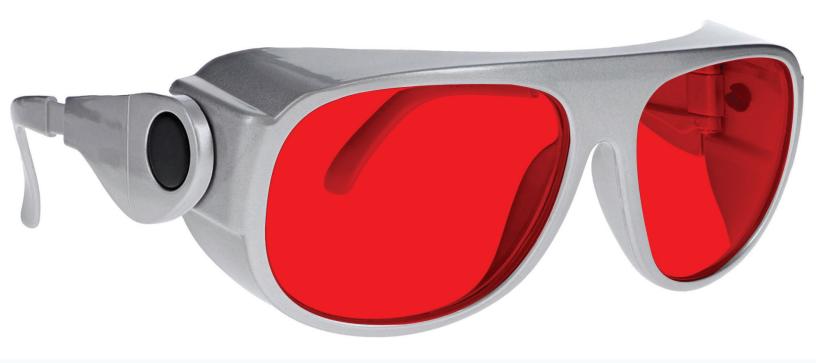

# **AA LASER SAFETY GLASSES 66**

PRODUCT INFORMATION

PHILLIPS-SAFETY.COM

COPYRIGHT ©2025. ALL RIGHTS RESERVED

The AA laser safety glasses have a polycarbonate red lens filter that provides laser protection. These laser glasses have visible light transmission of 26%. In addition, the AA laser safety glasses have ANSI Z87+ plus ANSI Z136.1 safety standards. These laser safety glasses 66 is a durable and lightweight oversized frame. Made of high-quality plastic, the 66 laser safety glasses feature adjustable temples and permanent side shields. These Phillips Safety laser safety glasses are available in black and silver.

#### PROTECTION SPECIFICATIONS

OD 1.5+ @405-411nm OD 3+ @480-532nm OD 1.5+ @470-555nm LENS TYPE AA

MATERIAL Polycarbonate

SAFETY RATING ANSI Z87+, ANSI Z36.1

**VISIBLE LIGHT TRANSMISSION** 26%

**COLOR** Red