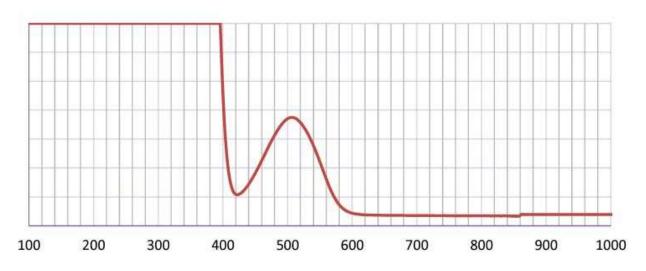

### **WAVELENGTH CHART**

This is to certify that our product listed above meets all Safety Requirements as specified by ANSI Z87.1 and is manufactured to the tolerances required by law. This filter has been tested and conforms to ANSI Z136.1 standards for Laser protection. They are manufactured by Phillips Sadert Products, Inc. in the City of Middlesex, County of Middlesex, and State of New Jersey in the United States of America. All components and final assemblies are included and originate from our location at 123 Lincoln Boulevard, Middlesex, NJ 08846.

#### PROTECTION SPECIFICATIONS

OD 1.5+ @405-411nm OD 3+ @480-532nm OD 1.5+ @470-555nm LENS TYPE AA

MATERIAL Polycarbonate

SAFETY RATING ANSI Z87+, ANSI Z36.1

**VISIBLE LIGHT TRANSMISSION** 26%

**COLOR** Red