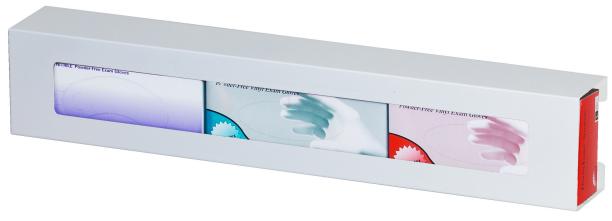

## Triple, Slimeline, White Steel Glove Box Holder

Shown in the horizontal position

## **MODEL: GW-2033**

- Powder coated steel construction
- Open design allows for easy glove identification
- All units mount horizontal or vertical
- Mounting hardware included
- Universal size fits most glove boxes
- Order in any quantity