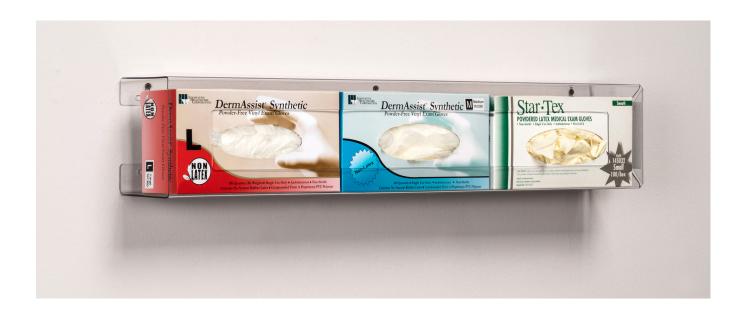

## Triple, Slimline, Clear PETG, Glove Box Holder

**MODEL: GP-4033** 

- PETG plastic construction
- Good clarity for viewing contents
- FDA approved material
- Superior chemical resistance compared to other plastics
- Can be mounted vertically or horizontally
- Mounting hardware is included, however, check with you facilities manager for proper fastening to your specific wall structure.

SPECIFICATIONS/ as shown

30" L x 3.75" D x 5.5" H

California residents please be advised of the following, pursuant to Proposition 65:

warning: This product can expose you to chemicals including styrene, ethylbenzene, and cumene, which are known to the State of California to cause cancer, and ethylene glycol which is known to the State of California to cause birth defects. For more information go to www.P65Warning.ca.gov.