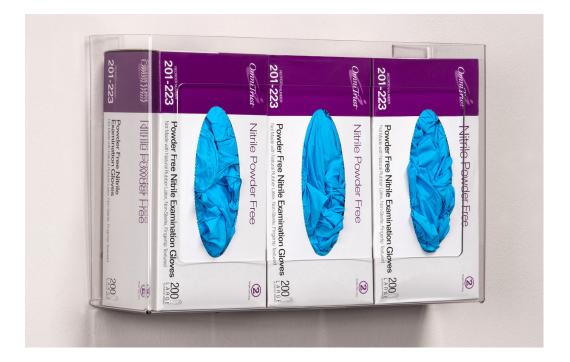

## Triple, Clear PETG, Glove Box Holder

## MODEL: GP-4030

- PETG plastic construction
- Good clarity for viewing contents
- FDA approved material
- Superior chemical resistance compared to other plastics
- Can be mounted vertically or horizontally
- Mounting hardware is included, however, check with you facilities manager for proper fastening to your specific wall structure.

## SPECIFICATIONS/ as shown

10" L x 3.75" D x 16" H