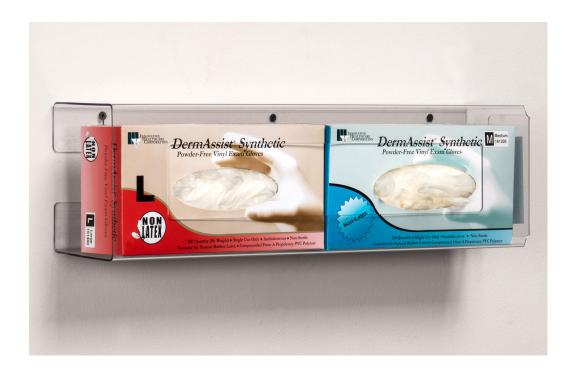

## Double, Slimline, Clear PETG, Glove Box Holder

**MODEL: GP-4022** 

- PETG plastic construction
- Good clarity for viewing contents
- FDA approved material
- Superior chemical resistance compared to other plastics
- Can be mounted vertically or horizontally
- Mounting hardware is included, however, check with you facilities manager for proper fastening to your specific wall structure.