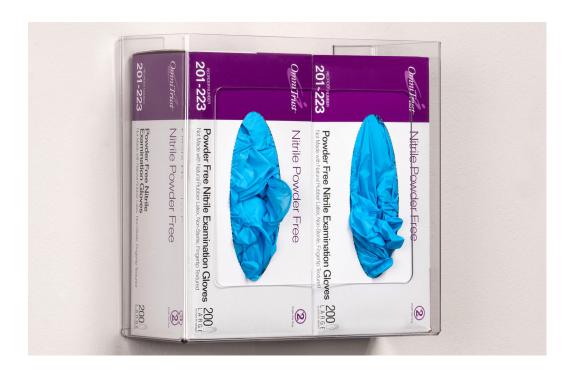

## Double, Clear PETG, Glove Box Holder

**MODEL: GP-4020** 

- PETG plastic construction
- Good clarity for viewing contents
- FDA approved material
- Superior chemical resistance compared to other plastics
- Can be mounted vertically or horizontally
- Mounting hardware is included, however, check with you facilities manager for proper fastening to your specific wall structure.

SPECIFICATIONS/as shown

10" L x 3.75" D x 10.5" H

California residents please be advised of the following, pursuant to Proposition 65:

**WARNING:** This product can expose you to chemicals including styrene, ethylbenzene, and cumene, which are known to the State of California to cause cancer, and ethylene glycol which is known to the State of California to cause birth defects. For more information go to www.P65Warning.ca.gov.