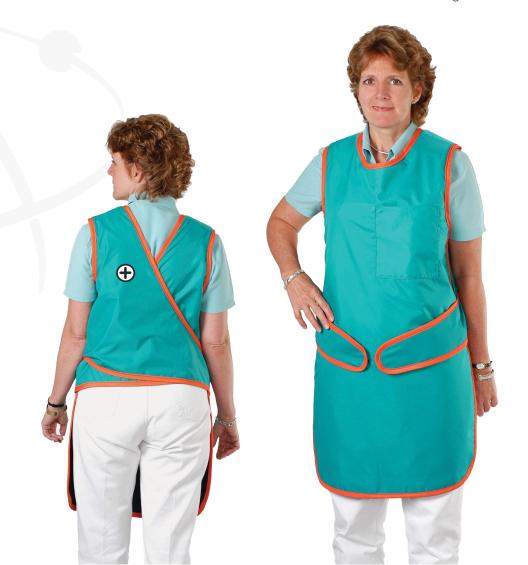

## VELCRO ADJUSTABLE APRON

MODEL: [AP-VA]

Do you need comfort and adjustability at an affordable price? The Velcro Adjustable apron has crisscrossing back straps that provide back support while securing the apron around your waist. Wide back straps prevent the apron from slipping around your shoulder and back area. Pediatric sizing available.