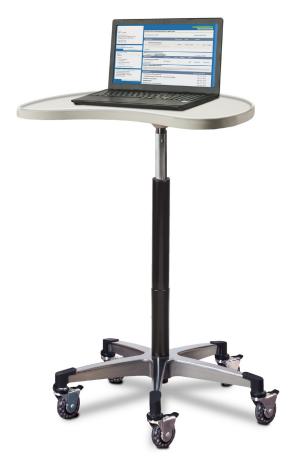

## Contour, Tec-Cart™ Mobile Work Station

## **MODEL 9820**

- Smooth rolling, premium, 3" locking casters
- Curved contoour, vacuum-formed, gray, textured, ABS plastic, work surface rimmed on the perimeter
- 5-leg, 24" cast aluminum base with bumper guards
- Easy-clean surfaces
- Pneumatic height adjustment for sitting or standing

(Laptop computer not included)

## **MODEL 9820 SPECIFICATIONS**

| Тор          | 26" W x 18.5" D |
|--------------|-----------------|
| Height Range | 30.5" — 40.625" |

California residents please be advised of the following, pursuant to Proposition 65: